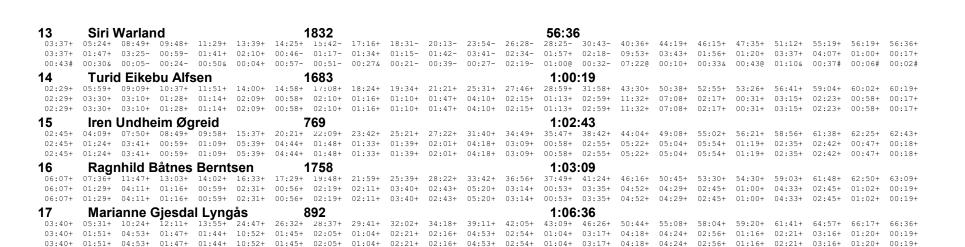

## Damer 16 - 39 år

| 15     | Katia  | a Elias | sen    |        |        | 7      | 722    |        |        |        |        |        | 58:51  | l      |        |        |        |        |
|--------|--------|---------|--------|--------|--------|--------|--------|--------|--------|--------|--------|--------|--------|--------|--------|--------|--------|--------|
| 04:51+ |        | 10:27+  |        | 13:47+ | 17:57+ | 19:41+ | 22:15+ | 25:32+ | 28:34+ | 34:08+ | 38:15+ | 42:36+ | 46:17+ | 51:28+ | 54:33+ | 55:59+ | 58:37+ | 58:51+ |
| 04:51+ | 02:22+ | 03:14+  | 00:56+ | 02:24+ | 04:10+ | 01:44+ | 02:34+ | 03:17+ | 03:02+ | 05:34+ | 04:07+ | 04:21+ | 03:41+ | 05:11+ | 03:05+ | 01:26+ | 02:38+ | 00:14+ |
| 01:37& | 00:47& | 01:06&  | 00:01+ | 00:49& | 00:50# | 00:15# | 00:06+ | 01:25& | 00:07+ | 03:58@ | 00:56& | 01:21& | 01:08& | 02:38@ | 01:53@ | 00:29& | 01:21@ | 00:03& |
| 16     | ldun   | n Hus   | øy Nai | ustdal |        | 7      | 722    |        |        |        |        |        | 1:07   | :41    |        |        |        |        |
| 04:32+ | 07:15+ | 10:21+  | 11:59+ | 15:28+ | 24:33+ | 26:37+ | 29:40+ | 33:57+ | 37:22+ | 39:27+ | 44:30+ | 51:00+ | 54:52+ | 59:20+ | 61:09+ | 63:07+ | 67:23+ | 67:41+ |
| 04:32+ | 02:43+ | 03:06+  | 01:38+ | 03:29+ | 09:05+ | 02:04+ | 03:03+ | 04:17+ | 03:25+ | 02:05+ | 05:03+ | 06:30+ | 03:52+ | 04:28+ | 01:49+ | 01:58+ | 04:16+ | 00:18+ |
| 04:32+ | 02:43+ | 03:06+  | 01:38+ | 03:29+ | 09:05+ | 02:04+ | 03:03+ | 04:17+ | 03:25+ | 02:05+ | 05:03+ | 06:30+ | 03:52+ | 04:28+ | 01:49+ | 01:58+ | 04:16+ | 00:18+ |
| 17     | Julia  | ne Ty   | tlands | vik Nø | dland  | 3      | 3512   |        |        |        |        |        | 1:08   | :20    |        |        |        |        |
| 04:42+ |        |         | 13:50+ |        |        |        |        |        |        |        | 48:43+ | 52:57+ | 58:19+ | 61:28+ | 63:12+ | 65:45+ | 68:03+ | 68:20+ |
| 04:42+ | 03:19+ | 04:03+  | 01:46+ | 03:11+ | 07:43+ | 02:35+ | 04:41+ | 03:55+ | 04:44+ | 03:16+ | 04:48+ | 04:14+ | 05:22+ | 03:09+ | 01:44+ | 02:33+ | 02:18+ | 00:17+ |
| 04:42+ | 03:19+ | 04:03+  | 01:46+ | 03:11+ | 07:43+ | 02:35+ | 04:41+ | 03:55+ | 04:44+ | 03:16+ | 04:48+ | 04:14+ | 05:22+ | 03:09+ | 01:44+ | 02:33+ | 02:18+ | 00:17+ |
| _      |        |         |        |        |        |        |        |        |        |        |        |        |        |        |        |        |        |        |

### Beste strekktid for klassen

= Som klassevinner, - raskere, + senere, # 10% tap, & 25% tap, @ 100% tap.