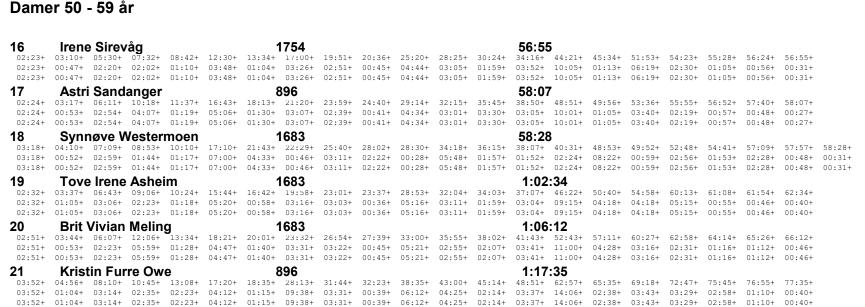

### Damer 50 - 59 år

| 1      | Anita  | a Glen | ne Kal | lhovd  |        | 3      | 3502   |        |        |        |        |        | 41:19  | )      |        |        |        |        |        |        |
|--------|--------|--------|--------|--------|--------|--------|--------|--------|--------|--------|--------|--------|--------|--------|--------|--------|--------|--------|--------|--------|
| 03:11= | 03:46= | 05:36= | 07:14= | 08:06= | 11:15= | 12:02= | 14:35= | 16:41= | 17:01= | 20:13= | 22:24= | 23:52= | 25:57= | 33:17= | 34:24= | 37:00= | 39:34= | 40:17= | 40:55= | 41:19= |
| 03:11= | 00:35= | 01:50= | 01:38= | 00:52= | 03:09= | 00:47= | 02:33= | 02:06= | 00:20= | 03:12= | 02:11= | 01:28= | 02:05= | 07:20= | 01:07= | 02:36= | 02:34= | 00:43= | 00:38= | 00:24= |
| 00:00= | 00:00= | 00:00= | 00:00= | 00:00= | 00:00= | 00:00= | 00:00= | 00:00= | 00:00= | 00:00= | 00:00= | 00:00= | 00:00= | 00:00= | 00:00= | 00:00= | 00:00= | 00:00= | 00:00= | 00:00= |

# Damer 50 - 59 år

| 2      | Gerd Olaug Vikeså                                | à            | 1758          |        |        |        |        |        | 41:37  | ,      |        |        |        |        |        |        |
|--------|--------------------------------------------------|--------------|---------------|--------|--------|--------|--------|--------|--------|--------|--------|--------|--------|--------|--------|--------|
| 01:51- | 02:30- 04:21- 06:04- 0                           |              |               | 16:49+ | 17:15+ | 20:56+ | 23:37+ | 24:56+ | 27:10+ | 34:30+ | 35:20+ | 37:38+ | 39:30- | 40:26+ | 41:11+ | 41:37+ |
| 01:51- | 00:39+ 01:51+ 01:43+ 0                           | 0:57+ 02:44- | 00:54+ 04:00+ | 02:10+ | 00:26+ | 03:41+ | 02:41+ | 01:19- | 02:14+ | 07:20= | 00:50- | 02:18- | 01:52- | 00:56+ | 00:45+ | 00:26+ |
| 01:20- | 00:04# 00:01+ 00:05+ 0                           | 0:05+ 00:25- | 00:07# 01:27& | 00:04+ | 00:06& | 00:29# | 00:30# | 00:09- | 00:09+ | 00:00= | 00:17- | 00:18- | 00:42- | 00:13& | 00:07# | 00:02+ |
| 3      | Marianne Fuglesta                                | ıd           | 896           |        |        |        |        |        | 41:54  | ļ      |        |        |        |        |        |        |
| 01:35+ | 02:12+ 03:55+ 05:24+ 0                           | 6:11+ 08:38+ | 09:55+ 13:40+ | 15:47+ | 16:12+ | 19:14+ | 21:39+ | 24:54+ | 27:57+ | 34:29+ | 35:17+ | 37:32+ | 39:50+ | 40:48+ | 41:31+ | 41:54+ |
|        | 00:37+ 01:43+ 01:29+ 0                           |              |               |        |        |        |        |        |        |        |        |        |        |        |        |        |
| 01:35+ | 00:37+ 01:43+ 01:29+ 0                           | 0:47+ 02:27+ | 01:17+ 03:45+ | 02:07+ | 00:25+ | 03:02+ | 02:25+ | 03:15+ | 03:03+ | 06:32+ | 00:48+ | 02:15+ | 02:18+ | 00:58+ | 00:43+ | 00:23+ |
| 4      | Torill Andersen                                  |              | 1683          |        |        |        |        |        | 42:27  | ,      |        |        |        |        |        |        |
| -      | 02:39+ 04:35+ 06:45+ 0                           | 7:43+ 11:05+ |               | 17:50+ | 18:20+ | 21:55+ | 23:54+ | 25:26+ |        |        | 35:35+ | 37:44+ | 40:19+ | 41:15+ | 41:58+ | 42:27+ |
|        | 00:38+ 01:56+ 02:10+ 0                           |              |               |        |        |        |        |        |        |        |        |        |        |        |        |        |
|        | 00:38+ 01:56+ 02:10+ 0                           |              |               |        |        |        |        |        |        |        |        |        |        |        |        |        |
| 5      | Trude Hermanrud                                  |              | 896           |        |        |        |        |        | 44:35  | ;      |        |        |        |        |        |        |
| 02:43+ | 03:20+ 05:15+ 07:27+ 0                           | 8:47+ 12:00+ | 13:08+ 16:05+ | 18:07+ | 18:41+ | 22:33+ | 25:09+ | 26:41+ | 29:07+ | 37:07+ | 37:59+ | 40:14+ | 42:35+ | 43:23+ | 44:07+ | 44:35+ |
|        | 00:37+ 01:55+ 02:12+ 0                           |              |               |        |        |        |        |        |        |        |        |        |        |        |        |        |
| 02:43+ | 00:37+ 01:55+ 02:12+ 0                           | 1:20+ 03:13+ | 01:08+ 02:57+ | 02:02+ | 00:34+ | 03:52+ | 02:36+ | 01:32+ | 02:26+ | 08:00+ | 00:52+ | 02:15+ | 02:21+ | 00:48+ | 00:44+ | 00:28+ |
| 6      | Toril Dahle                                      |              | 1683          |        |        |        |        |        | 45:40  | )      |        |        |        |        |        |        |
| 02:12+ | 02:51+ 05:16+ 06:56+ 0                           | 8:00+ 11:16+ | 12:18+ 15:08+ | 17:44+ | 18:10+ | 21:35+ | 23:56+ | 25:30+ | 27:38+ | 38:37+ | 39:35+ | 41:44+ | 43:49+ | 44:34+ | 45:11+ | 45:40+ |
|        | 00:39+ 02:25+ 01:40+ 0                           |              |               |        |        |        |        |        |        |        |        |        |        |        |        |        |
| 02:12+ | 00:39+ 02:25+ 01:40+ 0                           | 1:04+ 03:16+ | 01:02+ 02:50+ | 02:36+ | 00:26+ | 03:25+ | 02:21+ | 01:34+ | 02:08+ | 10:59+ | 00:58+ | 02:09+ | 02:05+ | 00:45+ | 00:37+ | 00:29+ |
| 7      | Åse Sellereite                                   |              | 882           |        |        |        |        |        | 46:26  | ;      |        |        |        |        |        |        |
|        | 02:43+ 05:37+ 07:06+ 0                           |              |               |        |        |        |        |        |        |        |        |        |        |        |        |        |
|        | 00:49+ 02:54+ 01:29+ 0                           |              |               |        |        |        |        |        |        |        |        |        |        |        |        |        |
| 01:54+ | 00:49+ 02:54+ 01:29+ 0                           | 1:08+ 02:28+ | 01:07+ 03:35+ | 02:18+ | 00:35+ | 04:32+ | 02:30+ | 01:29+ | 02:22+ | 08:07+ | 01:01+ | 02:46+ | 02:32+ | 01:26+ | 00:53+ | 00:31+ |
| 8      | Elisabeth Melbø                                  |              | 879           |        |        |        |        |        | 46:37  |        |        |        |        |        |        |        |
|        | 02:26+ 04:25+ 05:59+ 0                           |              |               |        |        |        |        |        |        |        |        |        |        |        |        |        |
|        | 00:38+ 01:59+ 01:34+ 0                           |              |               |        |        |        |        |        |        |        |        |        |        |        |        |        |
| 01:48+ | 00:38+ 01:59+ 01:34+ 0                           | 1:37+ 03:36+ | 01:34+ 02:48+ | 02:06+ | 00:36+ | 04:21+ | 02:41+ | 03:31+ | 02:16+ | 07:45+ | 01:02+ | 02:18+ | 02:14+ | 00:53+ | 00:47+ | 00:33+ |
| 9      | Signe Ottesen                                    |              | 1683          |        |        |        |        |        | 46:53  |        |        |        |        |        |        |        |
|        | 02:47+ 05:43+ 07:40+ 0                           |              |               |        |        |        |        |        |        |        |        |        |        |        |        |        |
|        | 00:52+ 02:56+ 01:57+ 0<br>00:52+ 02:56+ 01:57+ 0 |              |               |        |        |        |        |        |        |        |        |        |        |        |        |        |
|        |                                                  | 1.04+ 03.09+ |               | 03:01+ | 00.30+ | 03.20+ | 02.30+ | 01.33+ |        |        | 00.33+ | 02.437 | 01.30+ | 00.32+ | 00.32+ | 00.20+ |
| 10     | Tonje Tiley                                      |              | 882           |        |        |        |        |        | 47:44  |        |        |        |        |        |        |        |
|        | 03:10+ 05:17+ 07:32+ 0                           |              |               |        |        |        |        |        |        |        |        |        |        |        |        |        |
|        | 00:45+ 02:07+ 02:15+ 0                           |              |               |        |        |        |        |        |        |        |        |        |        |        |        |        |
|        | 00:45+ 02:07+ 02:15+ 0                           | 0:56+ 03:34+ |               | 02:25+ | 00:35+ | 04:01+ | 02:03+ | 02:09+ |        |        | 00:50+ | 02:19+ | 02:24+ | 01:01+ | 00:59+ | 00:31+ |
| 11     | Siv Skretting                                    |              | 1884          |        |        |        |        |        | 49:40  |        |        | 45 05  | 45 00. |        | 40.00. | 40.40. |
|        | 03:03+ 05:02+ 06:57+ 0                           |              |               |        |        |        |        |        |        |        |        |        |        |        |        |        |
|        | 00:46+ 01:59+ 01:55+ 0<br>00:46+ 01:59+ 01:55+ 0 |              |               |        |        |        |        |        |        |        |        |        |        |        |        |        |
|        |                                                  | 1.247 04.257 |               | 03.217 | 00.20+ | 03.40+ | 02.147 | 02.09+ |        |        | 00.30+ | 02.23+ | 02.13+ | 00.39+ | 00.40+ | 00.31+ |
| 12     | Liv Omdal                                        |              | 1683          |        |        |        |        |        | 49:52  | _      |        |        |        |        |        |        |
|        | 04:27+ 06:42+ 08:33+ 0                           |              |               |        |        |        |        |        |        |        |        |        |        |        |        |        |
|        | 00:49+ 02:15+ 01:51+ 0                           |              |               |        |        |        |        |        |        |        |        |        |        |        |        |        |
|        | 00:49+ 02:15+ 01:51+ 0                           | _            |               | 02:41+ | 00:48+ | 03:59+ | 02:45+ | 01:51+ |        |        | 01:28+ | 02:30+ | 01:54+ | 00:54+ | 00:46+ | 00:28+ |
| 13     | Gøril Braut Aarsan                               |              | 2539          | 20.061 | 20-401 | 05.241 | 07.541 | 20-451 | 50:22  | •      | 41.051 | 45.001 | 47.441 | 40.521 | 40-421 | E0.221 |
|        | 00:56+ 02:14+ 02:05+ 0                           |              |               |        |        |        |        |        |        |        |        |        |        |        |        |        |
|        | 00:56+ 02:14+ 02:05+ 0                           |              |               |        |        |        |        |        |        |        |        |        |        |        |        |        |
|        |                                                  |              |               | 02.451 | 00.421 | 04.401 | 02.201 | 01.011 |        |        | 00.501 | 03.371 | 02.221 | 01.051 | 00.301 | 00.551 |
| 14     | Turid Eikebu Alfse                               |              | 1683          | 10.50  | 20.56  | 24.50  | 20.01: | 20.04: | 52:14  |        | 12.16: | 47.10: | 40.52  | 50.40: | E1./1: | 52.14: |
|        | 03:19+ 05:23+ 07:22+ 0<br>01:11+ 02:04+ 01:59+ 0 |              |               |        |        |        |        |        |        |        |        |        |        |        |        |        |
|        | 01:11+ 02:04+ 01:59+ 0                           |              |               |        |        |        |        |        |        |        |        |        |        |        |        |        |
| 15     | Ingierd Haddeland                                |              | 3507          | 00.077 |        | 00.01  | 00.111 | 22.001 | 52:48  |        | J2.J1  | 00.201 | 22.301 | 50.571 | 00.021 |        |
|        | 03:17+ 05:29+ 07:51+ 0                           |              |               | 20.48± | 21.16± | 25.54+ | 29.16± | 31.09± |        |        | 44.47+ | 47.39± | 50.29± | 51.28± | 52.20± | 52.48± |
|        | 00:45+ 02:12+ 02:22+ 0                           |              |               |        |        |        |        |        |        |        |        |        |        |        |        |        |
|        | 00:45+ 02:12+ 02:22+ 0                           |              |               |        |        |        |        |        |        |        |        |        |        |        |        |        |
| 02.02  | 02.12. 02.22. 0                                  |              | 01.0//        | 22.2.  |        |        |        |        | -2.201 | _0.10' |        | -2.02  | -2.00  |        |        |        |

#### Beste strekktid for klassen

= Som klassevinner, - raskere, + senere, # 10% tap, & 25% tap, @ 100% tap.