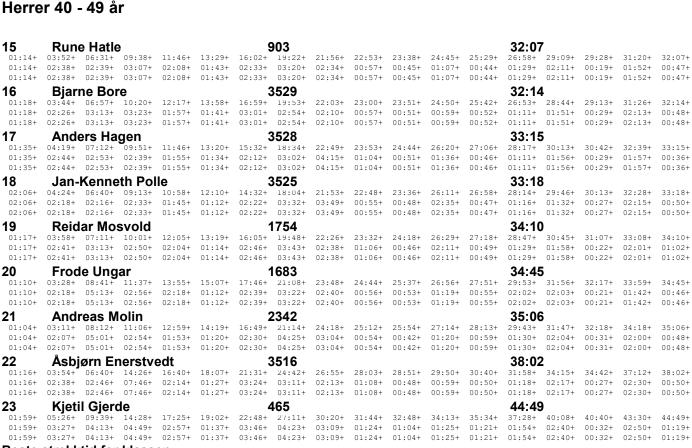

| 4      | Mari             | o Cian  | رماطمه  | _       |        |        | 2542   |        |        |        |        |           | 22.02  |        |        |        |        |
|--------|------------------|---------|---------|---------|--------|--------|--------|--------|--------|--------|--------|-----------|--------|--------|--------|--------|--------|
| 01:02= | 03:00=           |         | 'aldsei |         | 08.34= |        | 3512   | 16.26= | 17:06= | 17.55= | 19.14= | 20.17=    | 23:02  |        | 22.45= | 23.02= |        |
|        | 01:58=           |         |         |         |        |        |        |        |        |        |        |           |        |        |        |        |        |
|        | 00:00=           |         |         |         |        |        |        |        |        |        |        |           |        |        |        |        |        |
| 2      | Aina             | Kalsa   | as Urs  | stad    |        | :      | 3580   |        |        |        |        |           | 25:28  | 1      |        |        |        |
| 01:06+ | 02:58-           |         |         |         | 09:36+ |        |        | 18:25+ | 19:11+ | 20:02+ | 21:32+ | 22:37+    |        |        | 25:09+ | 25:28+ |        |
|        | 01:52-           |         |         |         |        |        |        |        |        |        |        |           |        |        |        |        |        |
| 00:04+ | 00:06-           | 00:40&  | 00:04+  | 00:16#  | 00:04# | 00:32+ | 00:12# | 00:13& | 00:06# | 00:02+ | 00:11# | 00:02+    | 00:02# | 00:07& | 00:05- | 00:02# |        |
| 3      | Sina             | Thu F   | Randul  | lff     |        | (      | 643    |        |        |        |        |           | 26:06  | ;      |        |        |        |
|        | 03:18+           |         |         |         |        |        |        |        |        |        |        |           |        |        |        |        |        |
|        | 02:11+           |         |         |         |        |        |        |        |        |        |        |           |        |        |        |        |        |
| 00:05+ | 00:13#           | _       |         |         | 00:09& |        |        | 00:08# | 00:11& | 00:00= | 00:11# | 00:0/#    |        |        | 00:08+ | 00:03# |        |
| 4      |                  |         | njamin  |         |        |        | 1832   |        |        |        |        |           | 26:20  |        |        |        |        |
|        | 03:17+           |         |         |         |        |        |        |        |        |        |        |           |        |        |        |        |        |
|        | 02:03+<br>00:05+ |         |         |         |        |        |        |        |        |        |        |           |        |        |        |        |        |
| E      |                  |         |         | 00.01   | 00.114 |        |        | 00.04  | 00.00  | 00.01  | 00.234 | 10.00     |        |        | 00.001 | 00.02  |        |
| 01.201 | 03:54+           | a Eriks |         | 00.371  | 10.224 |        | 1830   | 10./01 | 10./01 | 20.40+ | 21.38± | 23.U8T    | 27:33  |        | 24.574 | 27.124 | 27.33⊥ |
|        | 02:25+           |         |         |         |        |        |        |        |        |        |        |           |        |        |        |        |        |
|        | 00:27#           |         |         |         |        |        |        |        |        |        |        |           |        |        |        |        |        |
| 6      | Siri F           | Eppela  | and     |         |        |        | 1884   |        |        |        |        |           | 28:07  | ,      |        |        |        |
| 01:12+ | 03:38+           |         |         | 09:02+  | 09:47+ |        |        | 19:42+ | 20:37+ | 21:34+ | 23:14+ | 24:45+    |        |        | 27:45+ | 28:07+ |        |
|        | 02:26+           |         |         |         |        |        |        |        |        |        |        |           |        |        |        |        |        |
| 00:10# | 00:28#           | 00:01-  | 00:10#  | 00:15#  | 00:11& | 01:25& | 00:24# | 00:14& | 00:15& | 00:08# | 00:21& | 00:28&    | 00:03# | 380:00 | 00:21# | 00:05& |        |
| 7      | Røni             | naug E  | Egelan  | ıd      |        | •      | 1884   |        |        |        |        |           | 28:23  | }      |        |        |        |
| 01:19+ | 03:48+           | 05:29+  | 06:58+  | 09:23+  | 10:00+ | 16:45+ | 18:36+ | 19:52+ | 20:40+ | 21:35+ | 23:59+ | 25:08+    | 25:29+ | 25:47+ | 28:01+ | 28:23+ |        |
|        | 02:29+           |         |         |         |        |        |        |        |        |        |        |           |        |        |        |        |        |
| 00:17& | 00:31&           | _       |         |         | 00:03+ |        |        | 00:38& | 00:08# | 00:06# | 01:05& | 00:06+    |        |        | 00:15# | 00:05& |        |
| 8      |                  |         | Briedis |         |        |        | 1754   |        |        |        |        |           | 29:09  |        |        |        |        |
|        | 03:30+           |         |         |         |        |        |        |        |        |        |        |           |        |        |        |        |        |
|        | 02:09+<br>00:11+ |         |         |         |        |        |        |        |        |        |        |           |        |        |        |        |        |
| 00.134 |                  |         |         | 00.00   | 00.034 |        |        | 00.114 | 00.174 | 00.104 | 02.106 | 00.001    | 29:28  |        | 00.031 | 00.034 |        |
| 01.214 | 03:45+           | าe Thเ  |         | 00.10±  | 10.014 |        | 3516   | 20.20+ | 21.31_ | 22.30+ | 24.154 | 25 • 12 ± |        |        | 20.06+ | 20.281 |        |
|        | 02:24+           |         |         |         |        |        |        |        |        |        |        |           |        |        |        |        |        |
|        | 00:26#           |         |         |         |        |        |        |        |        |        |        |           |        |        |        |        |        |
| 10     | Hani             | ne Ber  | q Asp   | αv      |        | 5      | 396    |        |        |        |        |           | 30:27  | ,      |        |        |        |
|        | 03:23+           |         |         |         | 11:06+ |        |        | 22:32+ | 23:23+ | 24:23+ | 26:03+ | 27:18+    |        |        | 30:06+ | 30:27+ |        |
|        | 02:05+           |         |         |         |        |        |        |        |        |        |        |           |        |        |        |        |        |
| 00:16& | 00:07+           | 01:23&  | 00:06+  | 00:21#  | 00:19& | 02:35& | 00:54& | 00:05# | 00:11& | 00:11# | 00:21& | 00:12#    | 00:03# | 00:04& | 00:13# | 00:04# |        |
| 11     | Mari             | ta Nav  | iord N  | licolay | sen    | •      | 1284   |        |        |        |        |           | 30:48  | }      |        |        |        |
|        | 04:11+           |         |         |         |        |        |        |        |        |        |        |           |        |        |        |        |        |
|        | 02:47+           |         |         |         |        |        |        |        |        |        |        |           |        |        |        |        |        |
|        | 00:49&           |         |         | 00:07+  | 00:08# |        |        | 00:18& | 01:45@ | 00:14& | 00:29& | 00:21&    |        |        | 00:16# | 00:01+ |        |
| 12     |                  | Bakk    |         |         |        |        | 1754   |        |        |        |        |           | 32:33  |        |        |        |        |
|        | 04:23+           |         |         |         |        |        |        |        |        |        |        |           |        |        |        |        |        |
|        | 02:56+<br>00:58& |         |         |         |        |        |        |        |        |        |        |           |        |        |        |        |        |
|        |                  |         |         | UU.17#  | 00.034 |        |        | 00.10& | UU.12& | 00.05# | 00.230 | 00.320    |        |        | 00.3/& | 00.07& |        |
| 13     |                  | lie Lar |         | 10,20:  | 11.04  |        | 1754   | 24.22. | 25.24. | 26.52  | 20.52  | 20.20     | 34:51  |        | 24.20. | 24.51. |        |
|        | 03:56+<br>02:26+ |         |         |         |        |        |        |        |        |        |        |           |        |        |        |        |        |
|        | 00:28#           |         |         |         |        |        |        |        |        |        |        |           |        |        |        |        |        |
| 14     |                  | Borge   |         |         |        |        | 1832   |        |        |        |        |           | 35:11  |        |        |        |        |
|        | 04:57+           |         |         | 12:01+  | 12:49+ |        |        | 24:12+ | 25:34+ | 26:47+ | 28:56+ | 30:42+    |        |        | 34:45+ | 35:11+ |        |
|        | 03:28+           |         |         |         |        |        |        |        |        |        |        |           |        |        |        |        |        |
| 00:27& | 01:30&           | 00:30&  | 01:19&  | 00:15#  | 00:14& | 02:28& | 00:44& | 00:19& | 00:42@ | 00:24& | 00:50& | 00:43&    | 00:11& | 00:190 | 01:05& | 00:09& |        |

Side:1 28.09.2024 20.34.05

| Plass | Navn          | Klasse | Tid |
|-------|---------------|--------|-----|
| Dame  | er 16 - 39 år |        |     |

| 15     | Katja  | a Elias | sen    |        |        | 7      | 722    |        |        |        |        |        | 37:00  | )      |        |        |
|--------|--------|---------|--------|--------|--------|--------|--------|--------|--------|--------|--------|--------|--------|--------|--------|--------|
| 01:19+ | 07:45+ | 10:40+  | 12:31+ | 15:04+ | 15:47+ | 22:21+ | 24:27+ | 25:37+ | 29:09+ | 30:07+ | 32:11+ | 33:41+ | 34:05+ | 34:27+ | 36:41+ | 37:00+ |
| 01:19+ | 06:26+ | 02:55+  | 01:51+ | 02:33+ | 00:43+ | 06:34+ | 02:06+ | 01:10+ | 03:32+ | 00:58+ | 02:04+ | 01:30+ | 00:24+ | 00:22+ | 02:14+ | 00:19+ |
| 00:17& | 04:28@ | 01:16&  | 00:29& | 00:34& | 00:09& | 00:58# | 00:28& | 00:32& | 02:52@ | 00:09# | 00:45& | 00:27& | 00:07& | 00:10& | 00:15# | 00:02# |
|        |        |         |        |        |        |        |        |        |        |        |        |        |        |        |        |        |
| 16     | Ingu   | nn Lai  | ndsne  | S      |        | 8      | 392    |        |        |        |        |        | 39:49  | )      |        |        |
|        |        |         |        |        | 14:27+ |        |        | 28:24+ | 29:32+ | 31:41+ | 33:39+ | 35:34+ | 00.70  | ,      | 39:25+ | 39:49+ |
| 01:41+ |        | 07:56+  | 10:57+ | 13:34+ |        | 23:18+ | 26:27+ |        |        |        |        |        | 35:58+ | 36:29+ |        |        |