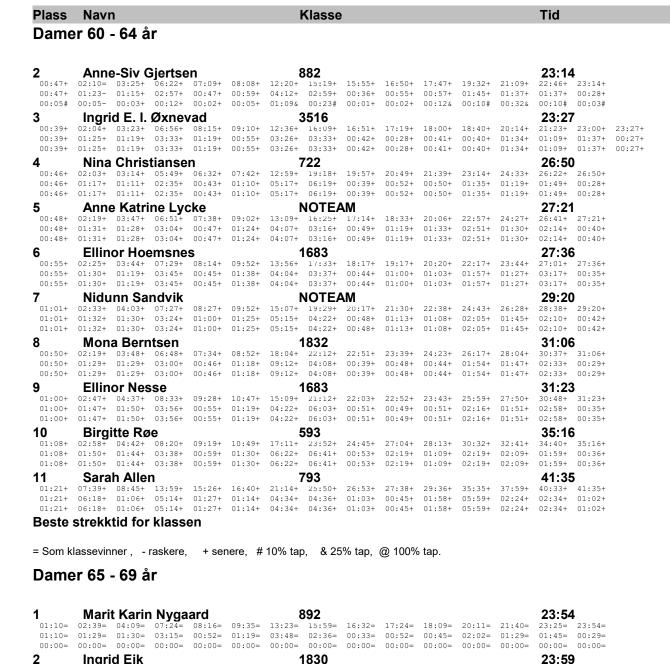

#### Damer 60 - 64 år

Plass Navn

Damer 50 - 59 år

| • | 1      | Elisa  | abeth ( | Christi | e Ørke | )      | 7      | <b>722</b> |        |        |        |        |        | 20:10  | )      |
|---|--------|--------|---------|---------|--------|--------|--------|------------|--------|--------|--------|--------|--------|--------|--------|
|   | 00:42= | 02:10= | 03:22=  | 06:07=  | 06:52= | 07:46= | 10:49= | 13:25=     | 14:00= | 14:53= | 15:38= | 17:13= | 18:18= | 19:45= | 20:10= |
|   | 00:42= | 01:28= | 01:12=  | 02:45=  | 00:45= | 00:54= | 03:03= | 02:36=     | 00:35= | 00:53= | 00:45= | 01:35= | 01:05= | 01:27= | 00:25= |
|   | 00:00= | 00:00= | 00:00=  | 00:00=  | 00:00= | 00:00= | 00:00= | 00:00=     | 00:00= | 00:00= | 00:00= | 00:00= | 00:00= | 00:00= | 00:00= |

00:45- 02:31- 03:43- 06:37- 07:20- 08:16- 12:17- 16:00+ 16:43+ 17:24= 18:21+ 20:10- 21:45+ 23:35+ 23:59+ 00:45- 01:46+ 01:12- 02:54- 00:43- 00:56- 04:01+ 03:43+ 00:43- 00:41- 00:57+ 01:49- 01:35+ 01:50+ 00:24- 00:25- 00:17# 00:18- 00:21- 00:09- 00:23- 00:13+ 01:07& 00:10& 00:11- 00:12& 00:13- 00:06+ 00:05+ 00:05-

## Damer 65 - 69 år

| 3      | Tove   | e Bierk | reim    |         |        | -      | 722    |        |        |        |        |        | 24:22  | 2      |        |        |
|--------|--------|---------|---------|---------|--------|--------|--------|--------|--------|--------|--------|--------|--------|--------|--------|--------|
| 00:50- |        |         |         |         |        |        |        | 17:18+ | 17:59+ | 19:07+ | 20:48+ | 21:59+ | 23:35+ | 24:22+ |        |        |
| 00:50- | 01:42+ | 01:27-  | 02:55-  | 00:49-  | 02:17+ | 03:58+ | 02:47+ | 00:33= | 00:41- | 01:08+ | 01:41- | 01:11- | 01:36- | 00:47+ |        |        |
| 00:20- | 00:13# | 00:03-  | 00:20-  | 00:03-  | 00:58& | 00:10+ | 00:11+ | 00:00= | 00:11- | 00:23& | 00:21- | 00:18- | 00:09- | 00:18& |        |        |
| 4      | Marc   | got As  | heim    |         |        | -      | 722    |        |        |        |        |        | 24:33  | 3      |        |        |
| 00:43+ |        |         |         | 08:01+  | 09:14+ | 13:20+ | 17:10+ | 17:48+ | 18:29+ | 19:15+ | 20:55+ | 22:21+ | 24:05+ | 24:33+ |        |        |
| 00:43+ | 01:19+ | 01:23+  | 03:45+  | 00:51+  | 01:13+ | 04:06+ | 03:50+ | 00:38+ | 00:41+ | 00:46+ | 01:40+ | 01:26+ | 01:44+ | 00:28+ |        |        |
| 00:43+ | 01:19+ | 01:23+  | 03:45+  | 00:51+  | 01:13+ | 04:06+ | 03:50+ | 00:38+ | 00:41+ | 00:46+ | 01:40+ | 01:26+ | 01:44+ | 00:28+ |        |        |
| 5      | Mav    | Melin   | a       |         |        |        | 593    |        |        |        |        |        | 26:24  | 1      |        |        |
| 00:48+ |        |         |         | 07:11+  | 08:20+ | 15:25+ | 18:23+ | 19:02+ | 19:51+ | 20:38+ | 22:24+ | 23:36+ | 25:57+ | 26:24+ |        |        |
| 00:48+ | 01:40+ | 01:07+  | 02:53+  | 00:43+  | 01:09+ | 07:05+ | 02:58+ | 00:39+ | 00:49+ | 00:47+ | 01:46+ | 01:12+ | 02:21+ | 00:27+ |        |        |
| 00:48+ | 01:40+ | 01:07+  | 02:53+  | 00:43+  | 01:09+ | 07:05+ | 02:58+ | 00:39+ | 00:49+ | 00:47+ | 01:46+ | 01:12+ | 02:21+ | 00:27+ |        |        |
| 6      | Beri   | t Bakk  | en      |         |        | •      | 1884   |        |        |        |        |        | 32:35  | 5      |        |        |
| 02:21+ | 03:43+ | 06:41+  | 08:25+  | 09:53+  | 13:04+ | 13:56+ | 15:13+ | 19:19+ | 22:49+ | 24:16+ | 25:14+ | 26:13+ | 28:20+ | 29:55+ | 32:05+ | 32:35+ |
| 02:21+ | 01:22+ | 02:58+  | 01:44+  | 01:28+  | 03:11+ | 00:52+ | 01:17+ | 04:06+ | 03:30+ | 01:27+ | 00:58+ | 00:59+ | 02:07+ | 01:35+ | 02:10+ | 00:30+ |
| 02:21+ | 01:22+ | 02:58+  | 01:44+  | 01:28+  | 03:11+ | 00:52+ | 01:17+ | 04:06+ | 03:30+ | 01:27+ | 00:58+ | 00:59+ | 02:07+ | 01:35+ | 02:10+ | 00:30+ |
| 7      | Sølv   | i Utbø  | Sakse   | eid     |        |        | 3555   |        |        |        |        |        | 33:01  | ſ      |        |        |
| 00:51+ | 02:22+ | 03:51+  | 11:06+  | 12:32+  | 13:34+ | 18:49+ | 23:46+ | 24:53+ | 26:06+ | 26:50+ | 28:40+ | 30:24+ | 32:36+ | 33:01+ |        |        |
| 00:51+ | 01:31+ | 01:29+  | 07:15+  | 01:26+  | 01:02+ | 05:15+ | 04:57+ | 01:07+ | 01:13+ | 00:44+ | 01:50+ | 01:44+ | 02:12+ | 00:25+ |        |        |
| 00:51+ | 01:31+ | 01:29+  | 07:15+  | 01:26+  | 01:02+ | 05:15+ | 04:57+ | 01:07+ | 01:13+ | 00:44+ | 01:50+ | 01:44+ | 02:12+ | 00:25+ |        |        |
| 8      | Kari   | Eva T   | hiis Bl | lixhavı | n      |        | 3565   |        |        |        |        |        | 34:38  | 3      |        |        |
| 01:20+ |        |         |         |         |        | 17:52+ | 23:04+ | 24:07+ | 25:04+ | 26:10+ | 28:35+ | 31:16+ | 33:36+ | 34:38+ |        |        |
| 01:20+ | 02:09+ | 01:37+  | 03:59+  | 01:09+  | 01:32+ | 06:06+ | 05:12+ | 01:03+ | 00:57+ | 01:06+ | 02:25+ | 02:41+ | 02:20+ | 01:02+ |        |        |
| 01:20+ | 02:09+ | 01:37+  | 03:59+  | 01:09+  | 01:32+ | 06:06+ | 05:12+ | 01:03+ | 00:57+ | 01:06+ | 02:25+ | 02:41+ | 02:20+ | 01:02+ |        |        |
| 9      | Eli F  | rafjord | d       |         |        |        | 1141   |        |        |        |        |        | 38:49  | 9      |        |        |
| 01:01+ |        |         |         | 08:58+  | 10:13+ | 16:26+ | 29:36+ | 30:15+ | 31:02+ | 32:04+ | 34:26+ | 36:06+ | 38:11+ | 38:49+ |        |        |
| 01:01+ | 01:49+ | 01:35+  | 03:43+  | 00:50+  | 01:15+ | 06:13+ | 13:10+ | 00:39+ | 00:47+ | 01:02+ | 02:22+ | 01:40+ | 02:05+ | 00:38+ |        |        |
| 01:01+ | 01:49+ | 01:35+  | 03:43+  | 00:50+  | 01:15+ | 06:13+ | 13:10+ | 00:39+ | 00:47+ | 01:02+ | 02:22+ | 01:40+ | 02:05+ | 00:38+ |        |        |
|        |        | 4       |         |         |        |        |        |        |        |        |        |        |        |        |        |        |