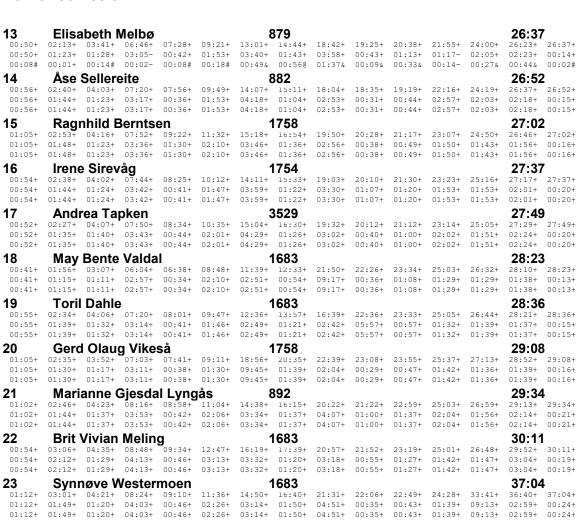

| 1      | Mari           | o Siav  | aldser  | ,                    |        | •      | 3512             |        |         |          |        |        | 17:48  |
|--------|----------------|---------|---------|----------------------|--------|--------|------------------|--------|---------|----------|--------|--------|--------|
|        | 02:08=         | 04:42=  | 06:30=  | 06:43=               | 08:28= |        | 11:48=           | 12:32= | 13:02=  | 14:38=   | 15:51= | 17:16= |        |
|        |                |         |         |                      |        |        | 00:28=           |        |         |          |        |        |        |
| 00:00= | 00:00=         | 00:00=  | 00:00=  | 00:00=               | 00:00= | 00:00= | 00:00=           | 00:00= | 00:00=  | 00:00=   | 00:00= | 00:00= | 00:00= |
| 2      | Reb            | ecca B  | riedis  |                      |        |        | 1754             |        |         |          |        |        | 18:32  |
|        |                |         |         | 06:41-               | 08:47+ |        | 12:17+           | 12:48+ | 13:26+  | 15:24+   | 16:31+ | 18:06+ |        |
|        |                |         |         |                      |        |        | 00:46+           |        |         |          |        |        |        |
| 00:17- | 00:03#         | 00:19#  | 00:14-  | 00:07&               | 00:21# | 00:08- | 00:18&           | 00:13- | 380:00  | 00:22#   | 00:06- | 00:10# | 00:06- |
| 3      | Siri I         | Eppela  | and     |                      |        | •      | 1884             |        |         |          |        |        | 18:56  |
|        | 02:02-         | 05:10+  | 06:47+  |                      |        |        | 12:30+           |        |         |          |        |        |        |
|        |                |         |         |                      |        |        | 00:33+           |        |         |          |        |        |        |
| 00:11- |                |         |         |                      | 00:15# |        | 00:05#           | 00:10- | 00:01-  | 00:32&   | 00:06- | 00:20# | 00:09- |
| 4      |                |         | ias Urs |                      |        |        | 3580             |        |         |          |        |        | 19:13  |
|        |                |         |         |                      |        |        | 11:57+           |        |         |          |        |        | 19:13+ |
|        |                |         |         |                      |        |        | 00:34+           |        |         |          |        |        |        |
| _      |                |         |         |                      | 00:05+ |        | 00:06#           | 00:06# | 01:04@  | 00:2/&   | 00:13- | 00:03+ |        |
| 5      |                |         | njamin  |                      |        |        | 1832             |        |         |          |        |        | 19:26  |
|        |                |         |         |                      |        |        | 12:56+           |        |         |          |        |        |        |
|        |                |         |         |                      |        |        | 00:27-<br>00:01- |        |         |          |        |        |        |
| _      |                |         |         |                      | 00:02+ |        |                  | 00.334 | 00:00-  | 00:13#   | 00:10- | 00.00+ |        |
| 6      | Køn            | naug i  | Egelan  | a                    | 40.00. |        | 1884             | 40.40. | 44.00.  | 4.5 0.0. | 45 40. | 40 45: | 19:44  |
|        |                |         |         |                      |        |        | 13:17+<br>00:37+ |        |         |          |        |        |        |
|        |                |         |         |                      |        |        | 00:09&           |        |         |          |        |        |        |
| 7      |                | _       | _       |                      |        | _      | 396              |        |         |          |        |        | 19:51  |
| 01.33_ | Π <b>α</b> !!! | 05.251  | g Asp   | 0 <b>y</b><br>∩7.25⊥ | U0.36+ |        | 13:03+           | 14.364 | 1/1.554 | 17.094   | 10.134 | 10.201 |        |
|        |                |         |         |                      |        |        | 00:37+           |        |         |          |        |        |        |
|        |                |         |         |                      |        |        | 00:09&           |        |         |          |        |        |        |
| 8      | Mari           | ta Sko  | rpe Fa  | Inos                 |        | •      | 3568             |        |         |          |        |        | 20:52  |
| 01:32- | 02:16+         | 05:39+  | 07:57+  | 08:21+               | 10:25+ | 13:15+ | 13:49+           | 14:25+ | 15:02+  | 17:30+   | 18:47+ | 20:27+ |        |
|        |                |         |         |                      |        |        | 00:34+           |        |         |          |        |        |        |
| 00:07- | 00:15&         | 00:49&  | 00:30&  | 00:11&               | 00:19# | 00:02- | 00:06#           | 00:08- | 00:07#  | 00:52&   | 00:04+ | 00:15# | 00:07- |
| 9      | Head           | e Bakk  | en      |                      |        | •      | 1754             |        |         |          |        |        | 21:07  |
| 01:32- |                |         |         | 07:33+               | 09:53+ | 12:43+ | 13:26+           | 14:59+ | 15:20+  | 17:35+   | 19:03+ | 20:35+ | 21:07+ |
|        |                |         |         |                      |        |        | 00:43+           |        |         |          |        |        |        |
| 00:07- |                |         |         | 00:160               | 00:35& |        | 00:15&           | 00:49@ | 00:09-  | 00:39&   | 00:15# | 00:07+ | 00:00= |
| 10     |                | a Eriks |         |                      |        |        | 1830             |        |         |          |        |        | 22:48  |
|        |                |         |         |                      |        |        | 16:33+           |        |         |          |        |        |        |
|        |                |         |         |                      |        |        | 00:28=<br>00:00= |        |         |          |        |        |        |
|        |                |         | _       | 00:170               | 00:06+ |        |                  | 00:1/- | 00:02-  | 00:19#   | 00:07- | 00:10# |        |
| 11     |                | Baerl   |         |                      |        |        | 722              |        |         |          |        |        | 23:30  |
|        |                |         |         |                      |        |        | 15:41+<br>00:39+ |        |         |          |        |        |        |
|        |                |         |         |                      |        |        | 00:39+           |        |         |          |        |        |        |
| 12     |                |         |         | 00.074               | 00.014 |        | 396              | 00.02  | 00.134  | 00.014   | 00.204 | 00.10  | 24:39  |
|        |                | li Lang |         | 00.53+               | 12.351 |        | 16:33+           | 17.094 | 10.154  | 21.054   | 22.30⊥ | 24.104 |        |
|        |                |         |         |                      |        |        | 00:37+           |        |         |          |        |        |        |
|        |                |         |         |                      |        |        | 00:09&           |        |         |          |        |        |        |
| 13     | Mari           | ta Nav  | iord N  | icolav               | sen    |        | 1284             |        |         |          |        |        | 25:20  |
|        |                |         |         |                      |        |        | 16:20+           | 17:45+ | 18:55+  | 21:18+   | 22:33+ | 24:56+ |        |
| 01:32- | 00:38+         | 03:21+  | 01:57+  | 00:27+               | 02:26+ | 05:02+ | 00:57+           | 01:25+ | 01:10+  | 02:23+   | 01:15+ | 02:23+ | 00:24- |
| 00:07- | 00:09&         | 00:47&  | 00:09+  | 00:140               | 00:41& | 02:10& | 00:290           | 00:41& | 00:40@  | 00:47&   | 00:02+ | 00:58& | 00:08- |
| 14     | Ann-           | -Mari \ | /old    |                      |        | 3      | 3529             |        |         |          |        |        | 25:24  |
|        | 03:05+         | 06:58+  | 09:15+  |                      |        | 15:05+ | 15:45+           |        |         |          |        |        | 25:24+ |
|        |                |         |         |                      |        |        | 00:40+           |        |         |          |        |        |        |
| 00:25& | 00:320         | 01:19&  | 00:29&  | 00:04&               | 00:20# | 00:36# | 00:12&           | 00:17& | 00:02+  | 00:49&   | 00:06+ | 02:330 | 00:08- |

## Damer 16 - 39 år

| 15 Inga Borge 1832  01:47+ 02:31+ 06:24+ 08:32+ 09:25+ 13:13+ 16:40+ 17:37+ 18:15+ 18:47+ 21:26+ 23:05+ 25:19+ 25:4  01:47+ 00:44+ 03:53+ 02:08+ 00:53+ 03:48+ 03:27+ 00:57+ 00:38- 00:32+ 02:39+ 01:39+ 02:14+ 00:2  00:08+ 00:15& 01:19& 00:20# 00:40@ 02:03@ 00:35# 00:29@ 00:06- 00:02+ 01:03& 00:26& 00:49& 00:0                                                                                                                                                                                                                                                                                                                                                                                                                                                                                                                                                                                                                                                                                                                                                                                                                                                                                                                                                                                                                                                                                                                                                                                                                                                                                                                                                                                                                                                                                                                                                                                                                                                                                                                                                                                                           | :46 |
|---------------------------------------------------------------------------------------------------------------------------------------------------------------------------------------------------------------------------------------------------------------------------------------------------------------------------------------------------------------------------------------------------------------------------------------------------------------------------------------------------------------------------------------------------------------------------------------------------------------------------------------------------------------------------------------------------------------------------------------------------------------------------------------------------------------------------------------------------------------------------------------------------------------------------------------------------------------------------------------------------------------------------------------------------------------------------------------------------------------------------------------------------------------------------------------------------------------------------------------------------------------------------------------------------------------------------------------------------------------------------------------------------------------------------------------------------------------------------------------------------------------------------------------------------------------------------------------------------------------------------------------------------------------------------------------------------------------------------------------------------------------------------------------------------------------------------------------------------------------------------------------------------------------------------------------------------------------------------------------------------------------------------------------------------------------------------------------------------------------------------------|-----|
| 00:08+ 00:15& 01:19& 00:20# 00:40@ 02:03@ 00:35# 00:29@ 00:06- 00:02+ 01:03& 00:26& 00:49& 00:0                                                                                                                                                                                                                                                                                                                                                                                                                                                                                                                                                                                                                                                                                                                                                                                                                                                                                                                                                                                                                                                                                                                                                                                                                                                                                                                                                                                                                                                                                                                                                                                                                                                                                                                                                                                                                                                                                                                                                                                                                                 | 6+  |
|                                                                                                                                                                                                                                                                                                                                                                                                                                                                                                                                                                                                                                                                                                                                                                                                                                                                                                                                                                                                                                                                                                                                                                                                                                                                                                                                                                                                                                                                                                                                                                                                                                                                                                                                                                                                                                                                                                                                                                                                                                                                                                                                 | 7-  |
| 40 Occided Lancon 4754                                                                                                                                                                                                                                                                                                                                                                                                                                                                                                                                                                                                                                                                                                                                                                                                                                                                                                                                                                                                                                                                                                                                                                                                                                                                                                                                                                                                                                                                                                                                                                                                                                                                                                                                                                                                                                                                                                                                                                                                                                                                                                          | 5-  |
| 16 Cecilie Larsen 1754 26                                                                                                                                                                                                                                                                                                                                                                                                                                                                                                                                                                                                                                                                                                                                                                                                                                                                                                                                                                                                                                                                                                                                                                                                                                                                                                                                                                                                                                                                                                                                                                                                                                                                                                                                                                                                                                                                                                                                                                                                                                                                                                       | :05 |
| 01:45+ 02:30+ 06:33+ 08:54+ 09:20+ 11:53+ 15:32+ 16:22+ 18:18+ 18:57+ 21:52+ 23:27+ 25:30+ 26:0                                                                                                                                                                                                                                                                                                                                                                                                                                                                                                                                                                                                                                                                                                                                                                                                                                                                                                                                                                                                                                                                                                                                                                                                                                                                                                                                                                                                                                                                                                                                                                                                                                                                                                                                                                                                                                                                                                                                                                                                                                 | 5+  |
| 01:45+ 00:45+ 04:03+ 02:21+ 00:26+ 02:33+ 03:39+ 00:50+ 01:56+ 00:39+ 02:55+ 01:35+ 02:03+ 00:3                                                                                                                                                                                                                                                                                                                                                                                                                                                                                                                                                                                                                                                                                                                                                                                                                                                                                                                                                                                                                                                                                                                                                                                                                                                                                                                                                                                                                                                                                                                                                                                                                                                                                                                                                                                                                                                                                                                                                                                                                                 | 5+  |
| 01:45+ 00:45+ 04:03+ 02:21+ 00:26+ 02:33+ 03:39+ 00:50+ 01:56+ 00:39+ 02:55+ 01:35+ 02:03+ 00:3                                                                                                                                                                                                                                                                                                                                                                                                                                                                                                                                                                                                                                                                                                                                                                                                                                                                                                                                                                                                                                                                                                                                                                                                                                                                                                                                                                                                                                                                                                                                                                                                                                                                                                                                                                                                                                                                                                                                                                                                                                 | 5+  |
| 17 Mette Langeland 1832 27                                                                                                                                                                                                                                                                                                                                                                                                                                                                                                                                                                                                                                                                                                                                                                                                                                                                                                                                                                                                                                                                                                                                                                                                                                                                                                                                                                                                                                                                                                                                                                                                                                                                                                                                                                                                                                                                                                                                                                                                                                                                                                      | :59 |
| 02:05+ 02:54+ 08:03+ 10:41+ 11:14+ 14:34+ 18:35+ 19:20+ 19:54+ 20:47+ 24:01+ 25:43+ 27:29+ 27:5                                                                                                                                                                                                                                                                                                                                                                                                                                                                                                                                                                                                                                                                                                                                                                                                                                                                                                                                                                                                                                                                                                                                                                                                                                                                                                                                                                                                                                                                                                                                                                                                                                                                                                                                                                                                                                                                                                                                                                                                                                 | 9+  |
| 02:05+ 00:49+ 05:09+ 02:38+ 00:33+ 03:20+ 04:01+ 00:45+ 00:34+ 00:53+ 03:14+ 01:42+ 01:46+ 00:3                                                                                                                                                                                                                                                                                                                                                                                                                                                                                                                                                                                                                                                                                                                                                                                                                                                                                                                                                                                                                                                                                                                                                                                                                                                                                                                                                                                                                                                                                                                                                                                                                                                                                                                                                                                                                                                                                                                                                                                                                                 | 0+  |
| 02:05+ 00:49+ 05:09+ 02:38+ 00:33+ 03:20+ 04:01+ 00:45+ 00:34+ 00:53+ 03:14+ 01:42+ 01:46+ 00:3                                                                                                                                                                                                                                                                                                                                                                                                                                                                                                                                                                                                                                                                                                                                                                                                                                                                                                                                                                                                                                                                                                                                                                                                                                                                                                                                                                                                                                                                                                                                                                                                                                                                                                                                                                                                                                                                                                                                                                                                                                 | 0+  |
| 18 Juliane Tytlandsvik Nødland 3512 30                                                                                                                                                                                                                                                                                                                                                                                                                                                                                                                                                                                                                                                                                                                                                                                                                                                                                                                                                                                                                                                                                                                                                                                                                                                                                                                                                                                                                                                                                                                                                                                                                                                                                                                                                                                                                                                                                                                                                                                                                                                                                          | 48  |
| 01:50+ 02:59+ 08:22+ 11:31+ 12:01+ 15:11+ 19:00+ 20:00+ 20:52+ 21:49+ 25:07+ 27:07+ 29:45+ 30:4                                                                                                                                                                                                                                                                                                                                                                                                                                                                                                                                                                                                                                                                                                                                                                                                                                                                                                                                                                                                                                                                                                                                                                                                                                                                                                                                                                                                                                                                                                                                                                                                                                                                                                                                                                                                                                                                                                                                                                                                                                 | 8+  |
| 01:50+ 01:09+ 05:23+ 03:09+ 00:30+ 03:10+ 03:49+ 01:00+ 00:52+ 00:57+ 03:18+ 02:00+ 02:38+ 01:00+ 00:50+ 00:50+ 00:50+ 00:50+ 00:50+ 00:50+ 00:50+ 00:50+ 00:50+ 00:50+ 00:50+ 00:50+ 00:50+ 00:50+ 00:50+ 00:50+ 00:50+ 00:50+ 00:50+ 00:50+ 00:50+ 00:50+ 00:50+ 00:50+ 00:50+ 00:50+ 00:50+ 00:50+ 00:50+ 00:50+ 00:50+ 00:50+ 00:50+ 00:50+ 00:50+ 00:50+ 00:50+ 00:50+ 00:50+ 00:50+ 00:50+ 00:50+ 00:50+ 00:50+ 00:50+ 00:50+ 00:50+ 00:50+ 00:50+ 00:50+ 00:50+ 00:50+ 00:50+ 00:50+ 00:50+ 00:50+ 00:50+ 00:50+ 00:50+ 00:50+ 00:50+ 00:50+ 00:50+ 00:50+ 00:50+ 00:50+ 00:50+ 00:50+ 00:50+ 00:50+ 00:50+ 00:50+ 00:50+ 00:50+ 00:50+ 00:50+ 00:50+ 00:50+ 00:50+ 00:50+ 00:50+ 00:50+ 00:50+ 00:50+ 00:50+ 00:50+ 00:50+ 00:50+ 00:50+ 00:50+ 00:50+ 00:50+ 00:50+ 00:50+ 00:50+ 00:50+ 00:50+ 00:50+ 00:50+ 00:50+ 00:50+ 00:50+ 00:50+ 00:50+ 00:50+ 00:50+ 00:50+ 00:50+ 00:50+ 00:50+ 00:50+ 00:50+ 00:50+ 00:50+ 00:50+ 00:50+ 00:50+ 00:50+ 00:50+ 00:50+ 00:50+ 00:50+ 00:50+ 00:50+ 00:50+ 00:50+ 00:50+ 00:50+ 00:50+ 00:50+ 00:50+ 00:50+ 00:50+ 00:50+ 00:50+ 00:50+ 00:50+ 00:50+ 00:50+ 00:50+ 00:50+ 00:50+ 00:50+ 00:50+ 00:50+ 00:50+ 00:50+ 00:50+ 00:50+ 00:50+ 00:50+ 00:50+ 00:50+ 00:50+ 00:50+ 00:50+ 00:50+ 00:50+ 00:50+ 00:50+ 00:50+ 00:50+ 00:50+ 00:50+ 00:50+ 00:50+ 00:50+ 00:50+ 00:50+ 00:50+ 00:50+ 00:50+ 00:50+ 00:50+ 00:50+ 00:50+ 00:50+ 00:50+ 00:50+ 00:50+ 00:50+ 00:50+ 00:50+ 00:50+ 00:50+ 00:50+ 00:50+ 00:50+ 00:50+ 00:50+ 00:50+ 00:50+ 00:50+ 00:50+ 00:50+ 00:50+ 00:50+ 00:50+ 00:50+ 00:50+ 00:50+ 00:50+ 00:50+ 00:50+ 00:50+ 00:50+ 00:50+ 00:50+ 00:50+ 00:50+ 00:50+ 00:50+ 00:50+ 00:50+ 00:50+ 00:50+ 00:50+ 00:50+ 00:50+ 00:50+ 00:50+ 00:50+ 00:50+ 00:50+ 00:50+ 00:50+ 00:50+ 00:50+ 00:50+ 00:50+ 00:50+ 00:50+ 00:50+ 00:50+ 00:50+ 00:50+ 00:50+ 00:50+ 00:50+ 00:50+ 00:50+ 00:50+ 00:50+ 00:50+ 00:50+ 00:50+ 00:50+ 00:50+ 00:50+ 00:50+ 00:50+ 00:50+ 00:50+ 00:50+ 00:50+ 00:50+ 00:50+ 00:50+ 00:50+ 00:50+ 00:50+ 00:50+ 00:50+ 00:50+ 00:50+ 00:50+ 00:50+ 00:50+ 00:50+ 00:50+ 00:50+ 00:50+ 00:50+ 00:50+ 00:50+ 00:50+ 00:50+ 00:50+ 00: | 3+  |
| 01:50+ 01:09+ 05:23+ 03:09+ 00:30+ 03:10+ 03:49+ 01:00+ 00:52+ 00:57+ 03:18+ 02:00+ 02:38+ 01:0                                                                                                                                                                                                                                                                                                                                                                                                                                                                                                                                                                                                                                                                                                                                                                                                                                                                                                                                                                                                                                                                                                                                                                                                                                                                                                                                                                                                                                                                                                                                                                                                                                                                                                                                                                                                                                                                                                                                                                                                                                 | 3+  |