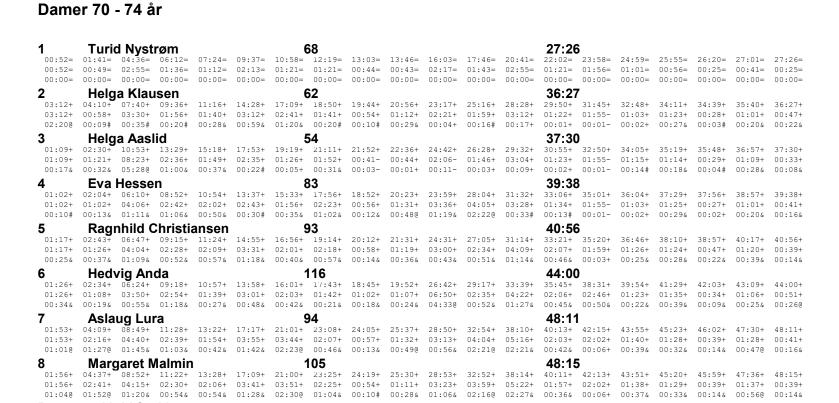

## Damer 50 - 59 år

| 1                                                                                                                         | Keth                                                                                                                    | Berg                                                                                                                                                                                          | graf                                                                                                                                                                          |                                                                                                                         |                                                                                                                                | •                                                                                              | 116                                                                                                                           |                                                                                                                                |                                                                                                            |                                                                                                                                |                                                                                                                                |                                                                                                                                | 24:49                                                                                                                                  | )                                                                                                                                             |                                                                                                                                |                                                                                                                                |                                                                                                                                |                                                                                                                      |        |
|---------------------------------------------------------------------------------------------------------------------------|-------------------------------------------------------------------------------------------------------------------------|-----------------------------------------------------------------------------------------------------------------------------------------------------------------------------------------------|-------------------------------------------------------------------------------------------------------------------------------------------------------------------------------|-------------------------------------------------------------------------------------------------------------------------|--------------------------------------------------------------------------------------------------------------------------------|------------------------------------------------------------------------------------------------|-------------------------------------------------------------------------------------------------------------------------------|--------------------------------------------------------------------------------------------------------------------------------|------------------------------------------------------------------------------------------------------------|--------------------------------------------------------------------------------------------------------------------------------|--------------------------------------------------------------------------------------------------------------------------------|--------------------------------------------------------------------------------------------------------------------------------|----------------------------------------------------------------------------------------------------------------------------------------|-----------------------------------------------------------------------------------------------------------------------------------------------|--------------------------------------------------------------------------------------------------------------------------------|--------------------------------------------------------------------------------------------------------------------------------|--------------------------------------------------------------------------------------------------------------------------------|----------------------------------------------------------------------------------------------------------------------|--------|
|                                                                                                                           |                                                                                                                         |                                                                                                                                                                                               | 04:30=                                                                                                                                                                        |                                                                                                                         |                                                                                                                                |                                                                                                |                                                                                                                               |                                                                                                                                |                                                                                                            |                                                                                                                                |                                                                                                                                |                                                                                                                                |                                                                                                                                        |                                                                                                                                               |                                                                                                                                |                                                                                                                                |                                                                                                                                |                                                                                                                      |        |
|                                                                                                                           |                                                                                                                         |                                                                                                                                                                                               | 01:09=                                                                                                                                                                        |                                                                                                                         |                                                                                                                                |                                                                                                |                                                                                                                               |                                                                                                                                |                                                                                                            |                                                                                                                                |                                                                                                                                |                                                                                                                                |                                                                                                                                        |                                                                                                                                               |                                                                                                                                |                                                                                                                                |                                                                                                                                |                                                                                                                      |        |
| 00:00=                                                                                                                    | 00:00=                                                                                                                  | 00:00=                                                                                                                                                                                        | 00:00=                                                                                                                                                                        | 00:00=                                                                                                                  | 00:00=                                                                                                                         | 00:00=                                                                                         | 00:00=                                                                                                                        | 00:00=                                                                                                                         | 00:00=                                                                                                     | 00:00=                                                                                                                         | 00:00=                                                                                                                         | 00:00=                                                                                                                         | 00:00=                                                                                                                                 | 00:00=                                                                                                                                        | 00:00=                                                                                                                         | 00:00=                                                                                                                         | 00:00=                                                                                                                         | 00:00=                                                                                                               |        |
| 2                                                                                                                         | Row                                                                                                                     | rena N                                                                                                                                                                                        | aile                                                                                                                                                                          |                                                                                                                         |                                                                                                                                | 4                                                                                              | 12                                                                                                                            |                                                                                                                                |                                                                                                            |                                                                                                                                |                                                                                                                                |                                                                                                                                | 26:48                                                                                                                                  | 3                                                                                                                                             |                                                                                                                                |                                                                                                                                |                                                                                                                                |                                                                                                                      |        |
| 00:54+                                                                                                                    | 01:55+                                                                                                                  | 03:37+                                                                                                                                                                                        | 04:38+                                                                                                                                                                        | 08:39+                                                                                                                  | 09:03+                                                                                                                         | 09:53+                                                                                         | 11:11+                                                                                                                        | 11:50+                                                                                                                         | 13:46-                                                                                                     | 14:19-                                                                                                                         | 15:15-                                                                                                                         | 17:47+                                                                                                                         | 19:07+                                                                                                                                 | 20:54+                                                                                                                                        | 22:50+                                                                                                                         | 25:00+                                                                                                                         | 26:19+                                                                                                                         | 26:48+                                                                                                               |        |
| 00:54+                                                                                                                    | 01:01+                                                                                                                  | 01:42-                                                                                                                                                                                        | 01:01-                                                                                                                                                                        | 04:01+                                                                                                                  | 00:24-                                                                                                                         | 00:50+                                                                                         | 01:18-                                                                                                                        | 00:39-                                                                                                                         | 01:56-                                                                                                     | 00:33-                                                                                                                         | 00:56+                                                                                                                         | 02:32+                                                                                                                         | 01:20=                                                                                                                                 | 01:47+                                                                                                                                        | 01:56+                                                                                                                         | 02:10+                                                                                                                         | 01:19+                                                                                                                         | 00:29+                                                                                                               |        |
| 00:12&                                                                                                                    | 00:10#                                                                                                                  | 00:06-                                                                                                                                                                                        | 00:08-                                                                                                                                                                        | 00:12+                                                                                                                  | 00:08-                                                                                                                         | 00:16&                                                                                         | 00:09-                                                                                                                        | 00:13-                                                                                                                         | 00:22-                                                                                                     | 00:11-                                                                                                                         | 00:12&                                                                                                                         | 00:26#                                                                                                                         | 00:00=                                                                                                                                 | 00:13#                                                                                                                                        | 00:33&                                                                                                                         | 00:43&                                                                                                                         | 00:13#                                                                                                                         | 00:06&                                                                                                               |        |
| 3                                                                                                                         | Truc                                                                                                                    | le Katı                                                                                                                                                                                       | rine He                                                                                                                                                                       | ermanı                                                                                                                  | rud                                                                                                                            | •                                                                                              | 117                                                                                                                           |                                                                                                                                |                                                                                                            |                                                                                                                                |                                                                                                                                |                                                                                                                                | 27:57                                                                                                                                  | 7                                                                                                                                             |                                                                                                                                |                                                                                                                                |                                                                                                                                |                                                                                                                      |        |
| 00:52+                                                                                                                    |                                                                                                                         |                                                                                                                                                                                               | 05:05+                                                                                                                                                                        |                                                                                                                         |                                                                                                                                | 10:47+                                                                                         | 12:26+                                                                                                                        | 13:29+                                                                                                                         | 15:39+                                                                                                     | 16:10+                                                                                                                         | 16:57+                                                                                                                         | 20:23+                                                                                                                         | 21:26+                                                                                                                                 | 23:23+                                                                                                                                        | 24:53+                                                                                                                         | 26:25+                                                                                                                         | 27:30+                                                                                                                         | 27:57+                                                                                                               |        |
| 00:52+                                                                                                                    | 00:43-                                                                                                                  | 02:14+                                                                                                                                                                                        | 01:16+                                                                                                                                                                        | 04:21+                                                                                                                  | 00:21-                                                                                                                         | 01:00+                                                                                         | 01:39+                                                                                                                        | 01:03+                                                                                                                         | 02:10-                                                                                                     | 00:31-                                                                                                                         | 00:47+                                                                                                                         | 03:26+                                                                                                                         | 01:03-                                                                                                                                 | 01:57+                                                                                                                                        | 01:30+                                                                                                                         | 01:32+                                                                                                                         | 01:05-                                                                                                                         | 00:27+                                                                                                               |        |
| 00:10#                                                                                                                    | 00:08-                                                                                                                  | 00:26#                                                                                                                                                                                        | 00:07#                                                                                                                                                                        | 00:32#                                                                                                                  | 00:11-                                                                                                                         | 00:26&                                                                                         | 00:12#                                                                                                                        | 00:11#                                                                                                                         | 00:08-                                                                                                     | 00:13-                                                                                                                         | 00:03+                                                                                                                         | 01:20&                                                                                                                         | 00:17-                                                                                                                                 | 00:23#                                                                                                                                        | 00:07+                                                                                                                         | 00:05+                                                                                                                         | 00:01-                                                                                                                         | 00:04#                                                                                                               |        |
| 4                                                                                                                         | Gun                                                                                                                     | n J. G                                                                                                                                                                                        | refstad                                                                                                                                                                       | ď                                                                                                                       |                                                                                                                                | 2                                                                                              | 2                                                                                                                             |                                                                                                                                |                                                                                                            |                                                                                                                                |                                                                                                                                |                                                                                                                                | 28:17                                                                                                                                  | 7                                                                                                                                             |                                                                                                                                |                                                                                                                                |                                                                                                                                |                                                                                                                      |        |
| 01:13+                                                                                                                    |                                                                                                                         |                                                                                                                                                                                               | 05:06+                                                                                                                                                                        | -                                                                                                                       | 09:32+                                                                                                                         | 10:15+                                                                                         | -<br>11:50+                                                                                                                   | 12:40+                                                                                                                         | 15:32+                                                                                                     | 16:09+                                                                                                                         | 16:56+                                                                                                                         | 19:39+                                                                                                                         |                                                                                                                                        |                                                                                                                                               | 24:07+                                                                                                                         | 26:38+                                                                                                                         | 27:50+                                                                                                                         | 28:17+                                                                                                               |        |
|                                                                                                                           |                                                                                                                         |                                                                                                                                                                                               | 01:09=                                                                                                                                                                        |                                                                                                                         |                                                                                                                                |                                                                                                |                                                                                                                               |                                                                                                                                |                                                                                                            |                                                                                                                                |                                                                                                                                |                                                                                                                                |                                                                                                                                        |                                                                                                                                               |                                                                                                                                |                                                                                                                                |                                                                                                                                |                                                                                                                      |        |
| 00:31&                                                                                                                    | 00:01+                                                                                                                  | 00:04+                                                                                                                                                                                        | 00:00=                                                                                                                                                                        | 00:10+                                                                                                                  | 00:05-                                                                                                                         | 00:09&                                                                                         | 00:08+                                                                                                                        | 00:02-                                                                                                                         | 00:34#                                                                                                     | 00:07-                                                                                                                         | 00:03+                                                                                                                         | 00:37&                                                                                                                         | 00:08-                                                                                                                                 | 00:16#                                                                                                                                        | 00:03+                                                                                                                         | 01:04&                                                                                                                         | 00:06+                                                                                                                         | 00:04#                                                                                                               |        |
| 5                                                                                                                         | Ingu                                                                                                                    | ınn Vo                                                                                                                                                                                        | ilås                                                                                                                                                                          |                                                                                                                         |                                                                                                                                | 2                                                                                              | 29                                                                                                                            |                                                                                                                                |                                                                                                            |                                                                                                                                |                                                                                                                                |                                                                                                                                | 29:08                                                                                                                                  | 3                                                                                                                                             |                                                                                                                                |                                                                                                                                |                                                                                                                                |                                                                                                                      |        |
| 00:57+                                                                                                                    | 01:50+                                                                                                                  | 04:17+                                                                                                                                                                                        | 05:36+                                                                                                                                                                        | 10:20+                                                                                                                  | 10:39+                                                                                                                         | 11:29+                                                                                         | 13:12+                                                                                                                        | 14:05+                                                                                                                         | 16:26+                                                                                                     | 16:59+                                                                                                                         | 17:49+                                                                                                                         | 20:18+                                                                                                                         | 21:29+                                                                                                                                 | 23:48+                                                                                                                                        | 25:19+                                                                                                                         | 27:03+                                                                                                                         | 28:38+                                                                                                                         | 29:08+                                                                                                               |        |
| 00:57+                                                                                                                    | 00:53+                                                                                                                  | 02:27+                                                                                                                                                                                        | 01:19+                                                                                                                                                                        | 04:44+                                                                                                                  | 00:19-                                                                                                                         | 00:50+                                                                                         | 01:43+                                                                                                                        | 00:53+                                                                                                                         | 02:21+                                                                                                     | 00:33-                                                                                                                         | 00:50+                                                                                                                         | 02:29+                                                                                                                         | 01:11-                                                                                                                                 | 02:19+                                                                                                                                        | 01:31+                                                                                                                         | 01:44+                                                                                                                         | 01:35+                                                                                                                         | 00:30+                                                                                                               |        |
| 00:15&                                                                                                                    | 00:02+                                                                                                                  | 00:39&                                                                                                                                                                                        | 00:10#                                                                                                                                                                        | 00:55#                                                                                                                  | 00:13-                                                                                                                         | 00:16&                                                                                         | 00:16#                                                                                                                        | 00:01+                                                                                                                         | 00:03+                                                                                                     | 00:11-                                                                                                                         | 00:06#                                                                                                                         | 00:23#                                                                                                                         | 00:09-                                                                                                                                 | 00:45&                                                                                                                                        | 00:08+                                                                                                                         | 00:17#                                                                                                                         | 00:29&                                                                                                                         | 00:07&                                                                                                               |        |
|                                                                                                                           |                                                                                                                         |                                                                                                                                                                                               |                                                                                                                                                                               |                                                                                                                         |                                                                                                                                |                                                                                                |                                                                                                                               |                                                                                                                                |                                                                                                            |                                                                                                                                |                                                                                                                                |                                                                                                                                |                                                                                                                                        |                                                                                                                                               |                                                                                                                                |                                                                                                                                |                                                                                                                                |                                                                                                                      |        |
| 6                                                                                                                         | Han                                                                                                                     | ne-Ket                                                                                                                                                                                        | th Qva                                                                                                                                                                        | le                                                                                                                      |                                                                                                                                | •                                                                                              | 113                                                                                                                           |                                                                                                                                |                                                                                                            |                                                                                                                                |                                                                                                                                |                                                                                                                                | 29:17                                                                                                                                  | 7                                                                                                                                             |                                                                                                                                |                                                                                                                                |                                                                                                                                |                                                                                                                      |        |
| •                                                                                                                         |                                                                                                                         |                                                                                                                                                                                               | th Qva<br>05:38+                                                                                                                                                              |                                                                                                                         | 10:01+                                                                                                                         |                                                                                                |                                                                                                                               | 13:26+                                                                                                                         | 15:56+                                                                                                     | 16:32+                                                                                                                         | 17:30+                                                                                                                         | 20:30+                                                                                                                         |                                                                                                                                        |                                                                                                                                               | 25:47+                                                                                                                         | 27:40+                                                                                                                         | 28:50+                                                                                                                         | 29:17+                                                                                                               |        |
| 01:06+<br>01:06+                                                                                                          | 02:37+<br>01:31+                                                                                                        | 04:30+<br>01:53+                                                                                                                                                                              | 05:38+<br>01:08-                                                                                                                                                              | 09:37+<br>03:59+                                                                                                        | 00:24-                                                                                                                         | 10:57+<br>00:56+                                                                               | 12:39+<br>01:42+                                                                                                              | 00:47-                                                                                                                         | 02:30+                                                                                                     | 00:36-                                                                                                                         | 00:58+                                                                                                                         | 03:00+                                                                                                                         | 22:09+<br>01:39+                                                                                                                       | 24:01+<br>01:52+                                                                                                                              | 01:46+                                                                                                                         | 01:53+                                                                                                                         | 01:10+                                                                                                                         | 00:27+                                                                                                               |        |
| 01:06+<br>01:06+                                                                                                          | 02:37+<br>01:31+                                                                                                        | 04:30+<br>01:53+                                                                                                                                                                              | 05:38+                                                                                                                                                                        | 09:37+<br>03:59+                                                                                                        | 00:24-                                                                                                                         | 10:57+<br>00:56+                                                                               | 12:39+<br>01:42+                                                                                                              | 00:47-                                                                                                                         | 02:30+                                                                                                     | 00:36-                                                                                                                         | 00:58+                                                                                                                         | 03:00+                                                                                                                         | 22:09+<br>01:39+                                                                                                                       | 24:01+<br>01:52+                                                                                                                              | 01:46+                                                                                                                         | 01:53+                                                                                                                         | 01:10+                                                                                                                         | 00:27+                                                                                                               |        |
| 01:06+<br>01:06+                                                                                                          | 02:37+<br>01:31+<br>00:40&                                                                                              | 04:30+<br>01:53+<br>00:05+                                                                                                                                                                    | 05:38+<br>01:08-<br>00:01-                                                                                                                                                    | 09:37+<br>03:59+<br>00:10+                                                                                              | 00:24-                                                                                                                         | 10:57+<br>00:56+<br>00:22&                                                                     | 12:39+<br>01:42+                                                                                                              | 00:47-                                                                                                                         | 02:30+                                                                                                     | 00:36-                                                                                                                         | 00:58+                                                                                                                         | 03:00+                                                                                                                         | 22:09+<br>01:39+                                                                                                                       | 24:01+<br>01:52+<br>00:18#                                                                                                                    | 01:46+                                                                                                                         | 01:53+                                                                                                                         | 01:10+                                                                                                                         | 00:27+                                                                                                               |        |
| 01:06+<br>01:06+<br>00:24&<br><b>7</b>                                                                                    | 02:37+<br>01:31+<br>00:40&                                                                                              | 04:30+<br>01:53+<br>00:05+<br><b>e-Siv</b> (                                                                                                                                                  | 05:38+<br>01:08-                                                                                                                                                              | 09:37+<br>03:59+<br>00:10+                                                                                              | 00:24-<br>00:08-                                                                                                               | 10:57+<br>00:56+<br>00:22&                                                                     | 12:39+<br>01:42+<br>00:15#                                                                                                    | 00:47-<br>00:05-                                                                                                               | 02:30+<br>00:12+                                                                                           | 00:36-<br>00:08-                                                                                                               | 00:58+<br>00:14&                                                                                                               | 03:00+<br>00:54&                                                                                                               | 22:09+<br>01:39+<br>00:19#<br><b>30:06</b>                                                                                             | 24:01+<br>01:52+<br>00:18#                                                                                                                    | 01:46+<br>00:23&                                                                                                               | 01:53+<br>00:26&                                                                                                               | 01:10+<br>00:04+                                                                                                               | 00:27+<br>00:04#                                                                                                     |        |
| 01:06+<br>01:06+<br>00:24&<br><b>7</b><br>00:52+<br>00:52+                                                                | 02:37+<br>01:31+<br>00:40&<br><b>Ann</b><br>01:42+<br>00:50-                                                            | 04:30+<br>01:53+<br>00:05+<br><b>e-Siv (</b><br>03:51+<br>02:09+                                                                                                                              | 05:38+<br>01:08-<br>00:01-<br><b>Gjertse</b><br>05:13+<br>01:22+                                                                                                              | 09:37+<br>03:59+<br>00:10+<br><b>9n</b><br>10:45+<br>05:32+                                                             | 00:24-<br>00:08-<br>11:06+<br>00:21-                                                                                           | 10:57+<br>00:56+<br>00:22&<br>11:54+<br>00:48+                                                 | 12:39+<br>01:42+<br>00:15#<br><b>27</b><br>13:29+<br>01:35+                                                                   | 00:47-<br>00:05-<br>14:15+<br>00:46-                                                                                           | 02:30+<br>00:12+<br>18:01+<br>03:46+                                                                       | 00:36-<br>00:08-<br>18:48+<br>00:47+                                                                                           | 00:58+<br>00:14&<br>19:35+<br>00:47+                                                                                           | 03:00+<br>00:54&<br>21:57+<br>02:22+                                                                                           | 22:09+<br>01:39+<br>00:19#<br><b>30:06</b><br>23:11+<br>01:14-                                                                         | 24:01+<br>01:52+<br>00:18#<br>3<br>25:03+<br>01:52+                                                                                           | 01:46+<br>00:23&<br>26:37+<br>01:34+                                                                                           | 01:53+<br>00:26&<br>28:28+<br>01:51+                                                                                           | 01:10+<br>00:04+<br>29:40+<br>01:12+                                                                                           | 00:27+<br>00:04#<br>30:06+<br>00:26+                                                                                 |        |
| 01:06+<br>01:06+<br>00:24&<br><b>7</b><br>00:52+<br>00:52+                                                                | 02:37+<br>01:31+<br>00:40&<br><b>Ann</b><br>01:42+<br>00:50-                                                            | 04:30+<br>01:53+<br>00:05+<br><b>e-Siv (</b><br>03:51+<br>02:09+                                                                                                                              | 05:38+<br>01:08-<br>00:01-<br><b>Gjerts</b> 6<br>05:13+                                                                                                                       | 09:37+<br>03:59+<br>00:10+<br><b>9n</b><br>10:45+<br>05:32+                                                             | 00:24-<br>00:08-<br>11:06+<br>00:21-                                                                                           | 10:57+<br>00:56+<br>00:22&<br>11:54+<br>00:48+                                                 | 12:39+<br>01:42+<br>00:15#<br><b>27</b><br>13:29+<br>01:35+                                                                   | 00:47-<br>00:05-<br>14:15+<br>00:46-                                                                                           | 02:30+<br>00:12+<br>18:01+<br>03:46+                                                                       | 00:36-<br>00:08-<br>18:48+<br>00:47+                                                                                           | 00:58+<br>00:14&<br>19:35+<br>00:47+                                                                                           | 03:00+<br>00:54&<br>21:57+<br>02:22+                                                                                           | 22:09+<br>01:39+<br>00:19#<br><b>30:06</b><br>23:11+<br>01:14-                                                                         | 24:01+<br>01:52+<br>00:18#<br>3<br>25:03+<br>01:52+                                                                                           | 01:46+<br>00:23&<br>26:37+<br>01:34+                                                                                           | 01:53+<br>00:26&<br>28:28+<br>01:51+                                                                                           | 01:10+<br>00:04+<br>29:40+<br>01:12+                                                                                           | 00:27+<br>00:04#<br>30:06+<br>00:26+                                                                                 |        |
| 01:06+<br>01:06+<br>00:24&<br><b>7</b><br>00:52+<br>00:52+                                                                | 02:37+ 01:31+ 00:40& <b>Ann</b> 01:42+ 00:50- 00:01-                                                                    | 04:30+<br>01:53+<br>00:05+<br><b>e-Siv (</b><br>03:51+<br>02:09+                                                                                                                              | 05:38+<br>01:08-<br>00:01-<br><b>Gjertse</b><br>05:13+<br>01:22+<br>00:13#                                                                                                    | 09:37+<br>03:59+<br>00:10+<br><b>9n</b><br>10:45+<br>05:32+                                                             | 00:24-<br>00:08-<br>11:06+<br>00:21-                                                                                           | 10:57+<br>00:56+<br>00:22&<br>11:54+<br>00:48+<br>00:14&                                       | 12:39+<br>01:42+<br>00:15#<br><b>27</b><br>13:29+<br>01:35+                                                                   | 00:47-<br>00:05-<br>14:15+<br>00:46-                                                                                           | 02:30+<br>00:12+<br>18:01+<br>03:46+                                                                       | 00:36-<br>00:08-<br>18:48+<br>00:47+                                                                                           | 00:58+<br>00:14&<br>19:35+<br>00:47+                                                                                           | 03:00+<br>00:54&<br>21:57+<br>02:22+                                                                                           | 22:09+<br>01:39+<br>00:19#<br><b>30:06</b><br>23:11+<br>01:14-                                                                         | 24:01+<br>01:52+<br>00:18#<br>3<br>25:03+<br>01:52+<br>00:18#                                                                                 | 01:46+<br>00:23&<br>26:37+<br>01:34+                                                                                           | 01:53+<br>00:26&<br>28:28+<br>01:51+                                                                                           | 01:10+<br>00:04+<br>29:40+<br>01:12+                                                                                           | 00:27+<br>00:04#<br>30:06+<br>00:26+                                                                                 |        |
| 01:06+<br>01:06+<br>00:24&<br><b>7</b><br>00:52+<br>00:52+<br>00:10#                                                      | 02:37+<br>01:31+<br>00:40&<br><b>Ann</b><br>01:42+<br>00:50-<br>00:01-<br><b>Tori</b>                                   | 04:30+<br>01:53+<br>00:05+<br><b>e-Siv (</b><br>03:51+<br>02:09+<br>00:21#                                                                                                                    | 05:38+<br>01:08-<br>00:01-<br><b>Gjertse</b><br>05:13+<br>01:22+<br>00:13#                                                                                                    | 09:37+<br>03:59+<br>00:10+<br><b>20</b><br>10:45+<br>05:32+<br>01:43&                                                   | 00:24-<br>00:08-<br>11:06+<br>00:21-<br>00:11-                                                                                 | 10:57+<br>00:56+<br>00:22&<br>11:54+<br>00:48+<br>00:14&                                       | 12:39+<br>01:42+<br>00:15#<br><b>27</b><br>13:29+<br>01:35+<br>00:08+<br><b>116</b>                                           | 00:47-<br>00:05-<br>14:15+<br>00:46-<br>00:06-                                                                                 | 02:30+<br>00:12+<br>18:01+<br>03:46+<br>01:28&                                                             | 00:36-<br>00:08-<br>18:48+<br>00:47+<br>00:03+                                                                                 | 00:58+<br>00:14&<br>19:35+<br>00:47+<br>00:03+                                                                                 | 03:00+<br>00:54&<br>21:57+<br>02:22+<br>00:16#                                                                                 | 22:09+<br>01:39+<br>00:19#<br><b>30:06</b><br>23:11+<br>01:14-<br>00:06-<br><b>30:28</b>                                               | 24:01+<br>01:52+<br>00:18#<br>3<br>25:03+<br>01:52+<br>00:18#                                                                                 | 01:46+<br>00:23&<br>26:37+<br>01:34+<br>00:11#                                                                                 | 01:53+<br>00:26&<br>28:28+<br>01:51+<br>00:24&                                                                                 | 01:10+<br>00:04+<br>29:40+<br>01:12+<br>00:06+                                                                                 | 00:27+<br>00:04#<br>30:06+<br>00:26+<br>00:03#                                                                       |        |
| 01:06+<br>01:06+<br>00:24&<br><b>7</b><br>00:52+<br>00:52+<br>00:10#<br><b>8</b><br>01:16+<br>01:16+                      | 02:37+ 01:31+ 00:40& Ann 01:42+ 00:50- 00:01- Tori 02:14+ 00:58+                                                        | 04:30+<br>01:53+<br>00:05+<br><b>e-Siv</b> (<br>03:51+<br>02:09+<br>00:21#<br><b>II And</b> (<br>04:16+<br>02:02+                                                                             | 05:38+<br>01:08-<br>00:01-<br><b>Gjertse</b><br>05:13+<br>01:22+<br>00:13#<br><b>ersen</b><br>05:49+<br>01:33+                                                                | 09:37+<br>03:59+<br>00:10+<br>Pn<br>10:45+<br>05:32+<br>01:43&<br>09:57+<br>04:08+                                      | 00:24-<br>00:08-<br>11:06+<br>00:21-<br>00:11-<br>10:24+<br>00:27-                                                             | 10:57+<br>00:56+<br>00:22&<br>11:54+<br>00:48+<br>00:14&<br>11:34+<br>01:10+                   | 12:39+<br>01:42+<br>00:15#<br>27<br>13:29+<br>01:35+<br>00:08+<br>116<br>13:36+<br>02:02+                                     | 00:47-<br>00:05-<br>14:15+<br>00:46-<br>00:06-<br>14:38+<br>01:02+                                                             | 02:30+<br>00:12+<br>18:01+<br>03:46+<br>01:28&<br>17:16+<br>02:38+                                         | 00:36-<br>00:08-<br>18:48+<br>00:47+<br>00:03+<br>17:56+<br>00:40-                                                             | 00:58+<br>00:14&<br>19:35+<br>00:47+<br>00:03+<br>18:43+<br>00:47+                                                             | 03:00+<br>00:54&<br>21:57+<br>02:22+<br>00:16#<br>21:27+<br>02:44+                                                             | 22:09+<br>01:39+<br>00:19#<br><b>30:06</b><br>23:11+<br>01:14-<br>00:06-<br><b>30:28</b><br>22:57+<br>01:30+                           | 24:01+<br>01:52+<br>00:18#<br>25:03+<br>01:52+<br>00:18#<br>3<br>24:47+<br>01:50+                                                             | 01:46+<br>00:23&<br>26:37+<br>01:34+<br>00:11#<br>26:46+<br>01:59+                                                             | 01:53+<br>00:26&<br>28:28+<br>01:51+<br>00:24&<br>28:38+<br>01:52+                                                             | 01:10+<br>00:04+<br>29:40+<br>01:12+<br>00:06+<br>29:50+<br>01:12+                                                             | 00:27+<br>00:04#<br>30:06+<br>00:26+<br>00:03#<br>30:28+<br>00:38+                                                   |        |
| 01:06+<br>01:06+<br>00:24&<br><b>7</b><br>00:52+<br>00:52+<br>00:10#<br><b>8</b><br>01:16+<br>01:16+                      | 02:37+ 01:31+ 00:40& Ann 01:42+ 00:50- 00:01- Tori 02:14+ 00:58+                                                        | 04:30+<br>01:53+<br>00:05+<br><b>e-Siv</b> (<br>03:51+<br>02:09+<br>00:21#<br><b>II And</b> (<br>04:16+<br>02:02+                                                                             | 05:38+<br>01:08-<br>00:01-<br><b>Gjertse</b><br>05:13+<br>01:22+<br>00:13#<br><b>ersen</b><br>05:49+                                                                          | 09:37+<br>03:59+<br>00:10+<br>Pn<br>10:45+<br>05:32+<br>01:43&<br>09:57+<br>04:08+                                      | 00:24-<br>00:08-<br>11:06+<br>00:21-<br>00:11-<br>10:24+<br>00:27-                                                             | 10:57+<br>00:56+<br>00:22&<br>11:54+<br>00:48+<br>00:14&<br>11:34+<br>01:10+                   | 12:39+<br>01:42+<br>00:15#<br>27<br>13:29+<br>01:35+<br>00:08+<br>116<br>13:36+<br>02:02+                                     | 00:47-<br>00:05-<br>14:15+<br>00:46-<br>00:06-<br>14:38+<br>01:02+                                                             | 02:30+<br>00:12+<br>18:01+<br>03:46+<br>01:28&<br>17:16+<br>02:38+                                         | 00:36-<br>00:08-<br>18:48+<br>00:47+<br>00:03+<br>17:56+<br>00:40-                                                             | 00:58+<br>00:14&<br>19:35+<br>00:47+<br>00:03+<br>18:43+<br>00:47+                                                             | 03:00+<br>00:54&<br>21:57+<br>02:22+<br>00:16#<br>21:27+<br>02:44+                                                             | 22:09+<br>01:39+<br>00:19#<br><b>30:06</b><br>23:11+<br>01:14-<br>00:06-<br><b>30:28</b><br>22:57+<br>01:30+                           | 24:01+<br>01:52+<br>00:18#<br>25:03+<br>01:52+<br>00:18#<br>3<br>24:47+<br>01:50+                                                             | 01:46+<br>00:23&<br>26:37+<br>01:34+<br>00:11#<br>26:46+<br>01:59+                                                             | 01:53+<br>00:26&<br>28:28+<br>01:51+<br>00:24&<br>28:38+<br>01:52+                                                             | 01:10+<br>00:04+<br>29:40+<br>01:12+<br>00:06+<br>29:50+<br>01:12+                                                             | 00:27+<br>00:04#<br>30:06+<br>00:26+<br>00:03#<br>30:28+<br>00:38+                                                   |        |
| 01:06+<br>01:06+<br>00:24&<br><b>7</b><br>00:52+<br>00:52+<br>00:10#<br><b>8</b><br>01:16+<br>01:16+                      | 02:37+ 01:31+ 00:40&  Anno 01:42+ 00:50- 00:01-  Toril 02:14+ 00:58+ 00:07#                                             | 04:30+<br>01:53+<br>00:05+<br><b>e-Siv (</b><br>03:51+<br>02:09+<br>00:21#<br><b>II And(</b><br>04:16+<br>02:02+<br>00:14#                                                                    | 05:38+<br>01:08-<br>00:01-<br><b>Gjertse</b><br>05:13+<br>01:22+<br>00:13#<br><b>ersen</b><br>05:49+<br>01:33+                                                                | 09:37+<br>03:59+<br>00:10+<br>20<br>10:45+<br>05:32+<br>01:43&<br>09:57+<br>04:08+<br>00:19+                            | 00:24-<br>00:08-<br>11:06+<br>00:21-<br>00:11-<br>10:24+<br>00:27-                                                             | 10:57+<br>00:56+<br>00:22&<br>11:54+<br>00:48+<br>00:14&<br>11:34+<br>01:10+<br>00:36@         | 12:39+<br>01:42+<br>00:15#<br>27<br>13:29+<br>01:35+<br>00:08+<br>116<br>13:36+<br>02:02+                                     | 00:47-<br>00:05-<br>14:15+<br>00:46-<br>00:06-<br>14:38+<br>01:02+                                                             | 02:30+<br>00:12+<br>18:01+<br>03:46+<br>01:28&<br>17:16+<br>02:38+                                         | 00:36-<br>00:08-<br>18:48+<br>00:47+<br>00:03+<br>17:56+<br>00:40-                                                             | 00:58+<br>00:14&<br>19:35+<br>00:47+<br>00:03+<br>18:43+<br>00:47+                                                             | 03:00+<br>00:54&<br>21:57+<br>02:22+<br>00:16#<br>21:27+<br>02:44+                                                             | 22:09+<br>01:39+<br>00:19#<br><b>30:06</b><br>23:11+<br>01:14-<br>00:06-<br><b>30:28</b><br>22:57+<br>01:30+                           | 24:01+<br>01:52+<br>00:18#<br>5<br>25:03+<br>01:52+<br>00:18#<br>8<br>24:47+<br>01:50+<br>00:16#                                              | 01:46+<br>00:23&<br>26:37+<br>01:34+<br>00:11#<br>26:46+<br>01:59+                                                             | 01:53+<br>00:26&<br>28:28+<br>01:51+<br>00:24&<br>28:38+<br>01:52+                                                             | 01:10+<br>00:04+<br>29:40+<br>01:12+<br>00:06+<br>29:50+<br>01:12+                                                             | 00:27+<br>00:04#<br>30:06+<br>00:26+<br>00:03#<br>30:28+<br>00:38+                                                   |        |
| 01:06+<br>01:06+<br>00:24&<br>7<br>00:52+<br>00:10#<br>8<br>01:16+<br>01:16+<br>00:34&<br>9                               | 02:37+ 01:31+ 00:40& Anno 01:42+ 00:50- 00:01- Tori 02:14+ 00:58+ 00:07# Kris                                           | 04:30+<br>01:53+<br>00:05+<br><b>e-Siv (</b><br>03:51+<br>02:09+<br>00:21#<br><b>II Ando</b><br>04:16+<br>02:02+<br>00:14#<br><b>tin Ska</b>                                                  | 05:38+<br>01:08-<br>00:01-<br><b>Sjertse</b><br>05:13+<br>01:22+<br>00:13#<br><b>ersen</b><br>05:49+<br>01:33+<br>00:24&                                                      | 09:37+<br>03:59+<br>00:10+<br>PN<br>10:45+<br>05:32+<br>01:43&<br>09:57+<br>04:08+<br>00:19+                            | 00:24-<br>00:08-<br>11:06+<br>00:21-<br>00:11-<br>10:24+<br>00:27-<br>00:05-                                                   | 10:57+<br>00:56+<br>00:22&<br>11:54+<br>00:48+<br>00:14&<br>11:34+<br>01:10+<br>00:36@         | 12:39+<br>01:42+<br>00:15#<br>27<br>13:29+<br>01:35+<br>00:08+<br>116<br>13:36+<br>02:02+<br>00:35&                           | 00:47-<br>00:05-<br>14:15+<br>00:46-<br>00:06-<br>14:38+<br>01:02+<br>00:10#                                                   | 02:30+<br>00:12+<br>18:01+<br>03:46+<br>01:28&<br>17:16+<br>02:38+<br>00:20#                               | 00:36-<br>00:08-<br>18:48+<br>00:47+<br>00:03+<br>17:56+<br>00:40-<br>00:04-                                                   | 00:58+<br>00:14&<br>19:35+<br>00:47+<br>00:03+<br>18:43+<br>00:47+<br>00:03+                                                   | 03:00+<br>00:54&<br>21:57+<br>02:22+<br>00:16#<br>21:27+<br>02:44+<br>00:38&                                                   | 22:09+<br>01:39+<br>00:19#<br><b>30:06</b><br>23:11+<br>01:14-<br>00:06-<br><b>30:28</b><br>22:57+<br>01:30+<br>00:10#<br><b>30:53</b> | 24:01+<br>01:52+<br>00:18#<br>25:03+<br>01:52+<br>00:18#<br>3<br>24:47+<br>01:50+<br>00:16#                                                   | 01:46+<br>00:23&<br>26:37+<br>01:34+<br>00:11#<br>26:46+<br>01:59+<br>00:36&                                                   | 01:53+<br>00:26&<br>28:28+<br>01:51+<br>00:24&<br>28:38+<br>01:52+<br>00:25&                                                   | 01:10+<br>00:04+<br>29:40+<br>01:12+<br>00:06+<br>29:50+<br>01:12+<br>00:06+                                                   | 00:27+<br>00:04#<br>30:06+<br>00:26+<br>00:03#<br>30:28+<br>00:38+<br>00:15&                                         |        |
| 01:06+<br>01:06+<br>00:24&<br>7<br>00:52+<br>00:52+<br>00:10#<br>8<br>01:16+<br>01:16+<br>00:34&<br>9<br>00:59+<br>00:59+ | 02:37+ 01:31+ 00:40& Ann 01:42+ 00:50- 00:01- Toril 02:14+ 00:58+ 00:07# Kris 02:03+ 01:04+                             | 04:30+<br>01:53+<br>00:05+<br><b>e-Siv (</b><br>03:51+<br>02:09+<br>00:21#<br><b>II Ando</b><br>04:16+<br>02:02+<br>00:14#<br><b>tin Ska</b><br>04:37+<br>02:34+                              | 05:38+<br>01:08-<br>00:01-<br><b>Gjertse</b><br>05:13+<br>01:22+<br>00:13#<br><b>ersen</b><br>05:49+<br>01:33+<br>00:24&<br><b>adsem</b><br>06:11+<br>01:34+                  | 09:37+<br>03:59+<br>00:10+<br><b>PN</b><br>10:45+<br>05:32+<br>01:43&<br>09:57+<br>04:08+<br>00:19+<br>11:13+<br>05:02+ | 00:24-<br>00:08-<br>11:06+<br>00:21-<br>00:11-<br>10:24+<br>00:27-<br>00:05-<br>11:36+<br>00:23-                               | 10:57+ 00:56+ 00:22&  11:54+ 00:48+ 00:14&  11:34+ 00:36@  12:20+ 00:44+                       | 12:39+<br>01:42+<br>00:15#<br>27<br>13:29+<br>01:35+<br>00:08+<br>116<br>13:36+<br>02:02+<br>00:35&<br>18<br>14:18+<br>01:58+ | 00:47-<br>00:05-<br>14:15+<br>00:46-<br>00:06-<br>14:38+<br>01:02+<br>00:10#<br>15:11+<br>00:53+                               | 02:30+<br>00:12+<br>18:01+<br>03:46+<br>01:28&<br>17:16+<br>02:38+<br>00:20#<br>17:49+<br>02:38+           | 00:36-<br>00:08-<br>18:48+<br>00:47+<br>00:03+<br>17:56+<br>00:40-<br>00:04-<br>18:29+<br>00:40-                               | 00:58+<br>00:14&<br>19:35+<br>00:47+<br>00:03+<br>18:43+<br>00:47+<br>00:03+                                                   | 03:00+<br>00:54&<br>21:57+<br>02:22+<br>00:16#<br>21:27+<br>02:44+<br>00:38&<br>21:54+<br>02:36+                               | 22:09+ 01:39+ 00:19# 30:06 23:11+ 01:14- 00:06- 30:28 22:57+ 01:30+ 00:10# 30:53 23:11+ 01:17-                                         | 24:01+<br>01:52+<br>00:18#<br>25:03+<br>00:18#<br>8<br>24:47+<br>00:16#<br>8<br>25:31+<br>02:20+                                              | 01:46+<br>00:23&<br>26:37+<br>01:34+<br>00:11#<br>26:46+<br>01:59+<br>00:36&<br>27:09+<br>01:38+                               | 01:53+<br>00:26&<br>28:28+<br>01:51+<br>00:24&<br>28:38+<br>01:52+<br>00:25&<br>29:07+<br>01:58+                               | 01:10+<br>00:04+<br>29:40+<br>01:12+<br>00:06+<br>29:50+<br>01:12+<br>00:06+<br>30:24+<br>01:17+                               | 00:27+<br>00:04#<br>30:06+<br>00:26+<br>00:03#<br>30:28+<br>00:38+<br>00:15&<br>30:53+<br>00:29+                     |        |
| 01:06+<br>01:06+<br>00:24&<br>7<br>00:52+<br>00:52+<br>00:10#<br>8<br>01:16+<br>01:16+<br>00:34&<br>9<br>00:59+<br>00:59+ | 02:37+ 01:31+ 00:40& Ann 01:42+ 00:50- 00:01- Toril 02:14+ 00:58+ 00:07# Kris 02:03+ 01:04+                             | 04:30+<br>01:53+<br>00:05+<br><b>e-Siv (</b><br>03:51+<br>02:09+<br>00:21#<br><b>II Ando</b><br>04:16+<br>02:02+<br>00:14#<br><b>tin Ska</b><br>04:37+<br>02:34+                              | 05:38+<br>01:08-<br>00:01-<br><b>Gjertse</b><br>05:13+<br>01:22+<br>00:13#<br><b>ersen</b><br>05:49+<br>01:33+<br>00:24&<br><b>adsem</b><br>06:11+                            | 09:37+<br>03:59+<br>00:10+<br><b>PN</b><br>10:45+<br>05:32+<br>01:43&<br>09:57+<br>04:08+<br>00:19+<br>11:13+<br>05:02+ | 00:24-<br>00:08-<br>11:06+<br>00:21-<br>00:11-<br>10:24+<br>00:27-<br>00:05-<br>11:36+<br>00:23-                               | 10:57+ 00:56+ 00:22&  11:54+ 00:48+ 00:14&  11:34+ 00:36@  12:20+ 00:44+                       | 12:39+<br>01:42+<br>00:15#<br>27<br>13:29+<br>01:35+<br>00:08+<br>116<br>13:36+<br>02:02+<br>00:35&<br>18<br>14:18+<br>01:58+ | 00:47-<br>00:05-<br>14:15+<br>00:46-<br>00:06-<br>14:38+<br>01:02+<br>00:10#<br>15:11+<br>00:53+                               | 02:30+<br>00:12+<br>18:01+<br>03:46+<br>01:28&<br>17:16+<br>02:38+<br>00:20#<br>17:49+<br>02:38+           | 00:36-<br>00:08-<br>18:48+<br>00:47+<br>00:03+<br>17:56+<br>00:40-<br>00:04-<br>18:29+<br>00:40-                               | 00:58+<br>00:14&<br>19:35+<br>00:47+<br>00:03+<br>18:43+<br>00:47+<br>00:03+                                                   | 03:00+<br>00:54&<br>21:57+<br>02:22+<br>00:16#<br>21:27+<br>02:44+<br>00:38&<br>21:54+<br>02:36+                               | 22:09+ 01:39+ 00:19# 30:06 23:11+ 01:14- 00:06- 30:28 22:57+ 01:30+ 00:10# 30:53 23:11+ 01:17-                                         | 24:01+<br>01:52+<br>00:18#<br>25:03+<br>00:18#<br>8<br>24:47+<br>00:16#<br>8<br>25:31+<br>02:20+                                              | 01:46+<br>00:23&<br>26:37+<br>01:34+<br>00:11#<br>26:46+<br>01:59+<br>00:36&<br>27:09+<br>01:38+                               | 01:53+<br>00:26&<br>28:28+<br>01:51+<br>00:24&<br>28:38+<br>01:52+<br>00:25&<br>29:07+<br>01:58+                               | 01:10+<br>00:04+<br>29:40+<br>01:12+<br>00:06+<br>29:50+<br>01:12+<br>00:06+<br>30:24+<br>01:17+                               | 00:27+<br>00:04#<br>30:06+<br>00:26+<br>00:03#<br>30:28+<br>00:38+<br>00:15&<br>30:53+<br>00:29+                     |        |
| 01:06+<br>01:06+<br>00:24&<br>7<br>00:52+<br>00:52+<br>00:10#<br>8<br>01:16+<br>01:16+<br>00:34&<br>9<br>00:59+<br>00:59+ | 02:37+ 01:31+ 00:40& Anno 01:42+ 00:50- 00:01- Toril 02:14+ 00:58+ 00:07# Kriss 02:03+ 01:04+ 00:13&                    | 04:30+<br>01:53+<br>00:05+<br><b>e-Siv</b> (<br>03:51+<br>02:09+<br>00:21#<br><b>II Ando</b><br>04:16+<br>02:02+<br>00:14#<br><b>tin Ska</b><br>04:37+<br>02:34+<br>00:46&                    | 05:38+<br>01:08-<br>00:01-<br><b>Gjertse</b><br>05:13+<br>01:22+<br>00:13#<br><b>ersen</b><br>05:49+<br>01:33+<br>00:24&<br><b>adsem</b><br>06:11+<br>01:34+                  | 09:37+ 03:59+ 00:10+ PN 10:45+ 05:32+ 01:43& 09:57+ 04:08+ 00:19+ 11:13+ 05:02+ 01:13&                                  | 00:24-<br>00:08-<br>11:06+<br>00:21-<br>00:11-<br>10:24+<br>00:27-<br>00:05-<br>11:36+<br>00:23-                               | 10:57+ 00:56+ 00:22& 11:54+ 00:48+ 00:14& 11:34+ 00:36e 12:20+ 00:44+ 00:10&                   | 12:39+<br>01:42+<br>00:15#<br>27<br>13:29+<br>01:35+<br>00:08+<br>116<br>13:36+<br>02:02+<br>00:35&<br>18<br>14:18+<br>01:58+ | 00:47-<br>00:05-<br>14:15+<br>00:46-<br>00:06-<br>14:38+<br>01:02+<br>00:10#<br>15:11+<br>00:53+                               | 02:30+<br>00:12+<br>18:01+<br>03:46+<br>01:28&<br>17:16+<br>02:38+<br>00:20#<br>17:49+<br>02:38+           | 00:36-<br>00:08-<br>18:48+<br>00:47+<br>00:03+<br>17:56+<br>00:40-<br>00:04-<br>18:29+<br>00:40-                               | 00:58+<br>00:14&<br>19:35+<br>00:47+<br>00:03+<br>18:43+<br>00:47+<br>00:03+                                                   | 03:00+<br>00:54&<br>21:57+<br>02:22+<br>00:16#<br>21:27+<br>02:44+<br>00:38&<br>21:54+<br>02:36+                               | 22:09+ 01:39+ 00:19# 30:06 23:11+ 01:14- 00:06- 30:28 22:57+ 01:30+ 00:10# 30:53 23:11+ 01:17-                                         | 24:01+<br>01:52+<br>00:18#<br>3<br>25:03+<br>01:52+<br>00:18#<br>3<br>24:47+<br>00:16#<br>3<br>25:31+<br>02:20+<br>00:46&                     | 01:46+<br>00:23&<br>26:37+<br>01:34+<br>00:11#<br>26:46+<br>01:59+<br>00:36&<br>27:09+<br>01:38+                               | 01:53+<br>00:26&<br>28:28+<br>01:51+<br>00:24&<br>28:38+<br>01:52+<br>00:25&<br>29:07+<br>01:58+                               | 01:10+<br>00:04+<br>29:40+<br>01:12+<br>00:06+<br>29:50+<br>01:12+<br>00:06+<br>30:24+<br>01:17+                               | 00:27+<br>00:04#<br>30:06+<br>00:26+<br>00:03#<br>30:28+<br>00:38+<br>00:15&<br>30:53+<br>00:29+                     |        |
| 01:06+ 01:06+ 00:246  7 00:52+ 00:52+ 00:10#  8 01:16+ 01:16+ 00:346  9 00:59+ 00:59+ 00:176  10 01:14+                   | 02:37+ 01:31+ 00:40&  Ann 01:42+ 00:50- 00:01-  Toril 02:14+ 00:07#  Kris 02:03+ 01:04+ 00:013& Ane 02:14+              | 04:30+<br>01:53+<br>00:05+<br><b>e-Siv (</b><br>03:51+<br>02:09+<br>00:21#<br><b>II And</b> (<br>04:16+<br>02:02+<br>00:14#<br><b>tin Ska</b><br>04:37+<br>02:34+<br>00:46&<br><b>Kristii</b> | 05:38+<br>01:08-<br>00:01-<br><b>3jertse</b><br>05:13+<br>01:22+<br>00:13#<br><b>ersen</b><br>05:49+<br>00:24&<br><b>adsem</b><br>06:11+<br>01:33+<br>00:25&<br><b>ne Ros</b> | 09:37+ 03:59+ 00:10+ PN 10:45+ 05:32+ 01:43& 09:57+ 04:08+ 00:19+ 11:13+ 05:02+ 01:13& btrup 10:20+                     | 00:24-<br>00:08-<br>11:06+<br>00:21-<br>00:11-<br>10:24+<br>00:27-<br>00:05-<br>11:36+<br>00:23-<br>00:09-<br>11:43+           | 10:57+ 00:56+ 00:22& 11:54+ 00:48+ 00:14& 11:34+ 01:10+ 00:36e 12:20+ 00:44+ 00:10&            | 12:39+ 01:42+ 01:42+ 02:7 13:29+ 01:35+ 00:08+ 116 13:36+ 02:02+ 00:35a 14:18+ 01:58+ 00:31a 00:31a                           | 00:47-<br>00:05-<br>14:15+<br>00:46-<br>00:06-<br>14:38+<br>01:02+<br>00:10#<br>15:11+<br>00:53+<br>00:01+                     | 02:30+<br>00:12+<br>18:01+<br>03:46+<br>01:28&<br>17:16+<br>02:38+<br>00:20#<br>17:49+<br>02:38+<br>00:20# | 00:36-<br>00:08-<br>18:48+<br>00:47+<br>00:03+<br>17:56+<br>00:40-<br>00:04-<br>18:29+<br>00:40-<br>00:04-                     | 00:58+<br>00:14&<br>19:35+<br>00:47+<br>00:03+<br>18:43+<br>00:47+<br>00:03+<br>19:18+<br>00:49+<br>00:05#                     | 03:00+<br>00:54&<br>21:57+<br>02:22+<br>00:16#<br>21:27+<br>02:44+<br>00:38&<br>21:54+<br>02:36+<br>00:30#                     | 22:09+ 01:39+ 00:19# 30:06 23:11+ 01:14- 00:06- 30:28 22:57+ 01:30+ 00:10# 30:53 23:11+ 01:17- 00:03- 33:08 24:29+                     | 24:01+<br>01:52+<br>00:18#<br>25:03+<br>01:52+<br>00:18#<br>8<br>24:47+<br>01:50+<br>00:16#<br>8<br>25:31+<br>00:46&<br>00:46\$<br>8          | 01:46+<br>00:23&<br>26:37+<br>01:34+<br>00:11#<br>26:46+<br>01:59+<br>00:36&<br>27:09+<br>01:38+<br>00:15#                     | 01:53+<br>00:26&<br>28:28+<br>01:51+<br>00:24&<br>28:38+<br>01:52+<br>00:25&<br>29:07+<br>01:58+<br>00:31&<br>29:58+           | 01:10+<br>00:04+<br>29:40+<br>01:12+<br>00:06+<br>29:50+<br>01:12+<br>00:06+<br>30:24+<br>01:17+<br>00:11#<br>31:39+           | 00:27+<br>00:04#<br>30:06+<br>00:26+<br>00:03#<br>30:28+<br>00:38+<br>00:15&<br>30:53+<br>00:29+<br>00:06&<br>32:45+ |        |
| 01:06+ 01:06+ 01:06+ 00:24a  7 00:52+ 00:10#  8 01:16+ 01:16+ 00:34a  9 00:59+ 00:59+ 00:17a  10 01:14+ 01:14+            | 02:37+ 01:31+ 00:40a  Ann 01:42+ 00:50- 00:01-  Tori 02:14+ 00:58+ 00:07#  Kris 02:03+ 01:04+ 00:13a  Ane 02:14+ 01:00+ | 04:30+<br>01:53+<br>00:05+<br>e-Siv (<br>03:51+<br>02:09+<br>00:21#<br>II Ando<br>04:16+<br>02:02+<br>00:14#<br>ttin Ska<br>04:37+<br>02:34+<br>00:46&<br>Kristii<br>04:34+<br>02:20+         | 05:38+<br>01:08-<br>00:01-<br><b>Sjertse</b><br>05:13+<br>00:13#<br><b>ersen</b><br>05:49+<br>01:33+<br>00:24&<br><b>adsem</b><br>06:11+<br>01:34+<br>00:25&<br><b>ne Ros</b> | 09:37+ 03:59+ 00:10+ Pn 10:45+ 05:32+ 01:43& 09:57+ 04:08+ 11:13+ 05:02+ 01:13& Strup 10:20+ 10:20+ 10:4:8+             | 00:24-<br>00:08-<br>11:06+<br>00:21-<br>00:11-<br>10:24+<br>00:27-<br>00:05-<br>11:36+<br>00:23-<br>00:09-<br>11:43+<br>01:23+ | 10:57+ 00:56+ 00:22& 11:54+ 00:48+ 00:14& 11:34+ 00:10:36e  12:20+ 00:44+ 00:10& 12:01+ 00:18- | 12:39+ 01:42+ 00:15# 27 13:29+ 01:35+ 00:08+ 146 13:36+ 02:02+ 00:35& 18 14:18+ 01:58+ 00:31& 32 13:07+ 01:06-                | 00:47-<br>00:05-<br>14:15+<br>00:46-<br>00:06-<br>14:38+<br>01:02+<br>00:10#<br>15:11+<br>00:53+<br>00:01+<br>15:12+<br>02:05+ | 02:30+<br>00:12+<br>18:01+<br>03:46+<br>01:28&<br>17:16+<br>02:38+<br>00:20#<br>17:49+<br>02:38+<br>00:20# | 00:36-<br>00:08-<br>18:48+<br>00:47+<br>00:03+<br>17:56+<br>00:40-<br>00:04-<br>18:29+<br>00:40-<br>00:04-<br>19:18+<br>02:59+ | 00:58+<br>00:14&<br>19:35+<br>00:47+<br>00:03+<br>18:43+<br>00:47+<br>00:03+<br>19:18+<br>00:49+<br>00:05#<br>19:57+<br>00:39- | 03:00+<br>00:54&<br>21:57+<br>02:22+<br>00:16#<br>21:27+<br>02:34+<br>00:38&<br>21:54+<br>02:36+<br>00:30#<br>21:34+<br>01:37- | 22:09+ 01:39+ 00:19# 30:06 23:11+ 01:14- 00:06- 30:28 22:57+ 00:10# 30:53 23:11+ 01:17- 00:03- 33:08 24:29+ 02:55+                     | 24:01+<br>01:52+<br>00:18#<br>25:03+<br>01:52+<br>00:18#<br>3<br>24:47+<br>00:16#<br>3<br>25:31+<br>02:20+<br>00:46&<br>3<br>25:39+<br>01:10- | 01:46+<br>00:23&<br>26:37+<br>01:34+<br>00:11#<br>26:46+<br>01:59+<br>00:36&<br>27:09+<br>01:38+<br>00:15#<br>28:07+<br>02:28+ | 01:53+<br>00:26¢<br>28:28+<br>01:51+<br>00:24¢<br>28:38+<br>01:52+<br>00:25¢<br>29:07+<br>01:58+<br>00:31¢<br>29:58+<br>01:51+ | 01:10+<br>00:04+<br>29:40+<br>01:12+<br>00:06+<br>29:50+<br>01:12+<br>00:06+<br>30:24+<br>01:17+<br>00:11#<br>31:39+<br>01:41+ | 00:27+<br>00:04#<br>30:06+<br>00:26+<br>00:03#<br>30:28+<br>00:15&<br>30:53+<br>00:29+<br>00:06&<br>32:45+<br>01:06+ | 00:23+ |

| Plass   | Navi     | า       |                  |        |         |         | Klasse  | •       |        |         |        |        | Tid    |        |        |        |        |         |        |
|---------|----------|---------|------------------|--------|---------|---------|---------|---------|--------|---------|--------|--------|--------|--------|--------|--------|--------|---------|--------|
| 11      | Målf     | rid Bie | erkeli           |        |         | - :     | 237     |         |        |         |        |        | 33:49  | )      |        |        |        |         |        |
|         |          |         | 05:50+           | 10:28+ | 12:27+  | 13:08+  | 15:02+  | 16:13+  | 19:32+ | 20:09+  | 21:17+ | 24:12+ |        |        | 29:51+ | 31:57+ | 33:21+ | 33:49+  |        |
|         |          |         | 01:30+           |        |         |         |         |         |        |         |        |        |        |        |        |        |        |         |        |
|         |          |         | 00:21&           |        | 01:270  |         |         | 00:19&  | 01:01& | 00:07-  | 00:24& | 00:49& |        |        | 00:03+ | 00:39& | 00:18& | 00:05#  |        |
| 12      |          |         | ugland           |        | 40.04.  |         | 114     | 45 00.  | 45 54: | 40.05   | 40.46  | 04.04. | 36:03  | -      |        |        | 05.00  | 0.5.00. |        |
|         |          |         | 05:55+<br>01:19+ |        |         |         |         |         |        |         |        |        |        |        |        |        |        |         |        |
|         |          |         | 00:10#           |        |         |         |         |         |        |         |        |        |        |        |        |        |        |         |        |
| 13      | Mar      | arotha  | Alme             | lal    |         | •       | 297     |         |        |         |        |        | 36:18  | 2      |        |        |        |         |        |
|         |          |         | 06:28+           |        | 12:42+  | _       |         | 17:00+  | 19:47+ | 20:43+  | 21:35+ | 25:05+ |        | -      | 31:47+ | 34:14+ | 35:46+ | 36:18+  |        |
|         |          |         | 01:07-           |        |         |         |         |         |        |         |        |        |        |        |        |        |        |         |        |
| 00:49@  | 00:12#   | 00:59&  | 00:02-           | 01:53& | 00:00=  | 00:22&  | 00:39&  | 00:24&  | 00:29# | 00:12&  | 00:08# | 01:24& | 00:08# | 00:51& | 01:260 | 01:00& | 00:26& | 00:09&  |        |
| 14      | Mari     | e-Eliza | abeth            | Reinse | eth     | 2       | 27      |         |        |         |        |        | 38:07  | 7      |        |        |        |         |        |
|         |          |         | 06:10+           |        |         |         |         |         |        |         |        |        |        |        |        |        |        |         |        |
|         |          |         | 01:27+           |        |         |         |         |         |        |         |        |        |        |        |        |        |        |         |        |
|         |          |         | 00:18&           | 01:01& | 00:06-  |         |         | 00:07-  | 00:03+ | 00:06#  | 00:13& | 01:02& |        |        | 07:370 | 00:13# | 00:05- | 00:03-  |        |
| 15      |          | or Ne   |                  |        |         |         | 116     |         |        |         |        |        | 39:2   | -      |        |        |        |         |        |
|         |          |         | 06:22+<br>01:32+ |        |         |         |         |         |        |         |        |        |        |        |        |        |        |         |        |
|         |          |         | 00:23&           |        |         |         |         |         |        |         |        |        |        |        |        |        |        |         |        |
| 16      |          | tin Ha  |                  |        |         |         | 92      |         |        |         |        |        | 41:5   |        |        |        |        |         |        |
| . •     |          |         | 07:49+           | 14:03+ | 14:28+  |         | -       | 20:05+  | 23:57+ | 24:44+  | 26:00+ | 29:40+ |        | -      | 37:16+ | 39:33+ | 40:59+ | 41:51+  |        |
|         |          |         | 01:46+           |        |         |         |         |         |        |         |        |        |        |        |        |        |        |         |        |
| 01:06@  | 00:32&   | 01:04&  | 00:37&           | 02:25& | 00:07-  | 00:360  | 01:39@  | 00:29&  | 01:34& | 00:03+  | 00:32& | 01:34& | 01:15& | 01:00& | 01:04& | 00:50& | 00:20& | 00:290  |        |
| 17      | Bira     | itte Rø | øе               |        |         |         | 125     |         |        |         |        |        | 43:39  | 9      |        |        |        |         |        |
| 01:13+  | 02:12+   | 04:42+  | 06:16+           | 15:23+ | 16:22+  | 17:19+  | 19:08+  | 20:16+  | 23:01+ | 23:53+  | 24:50+ | 29:25+ | 31:26+ | 34:55+ | 36:46+ | 39:19+ | 43:06+ | 43:39+  |        |
|         |          |         | 01:34+           |        |         |         |         |         |        |         |        |        |        |        |        |        |        |         |        |
|         |          |         | 00:25&           |        | 00:27&  |         |         | 00:16&  | 00:27# | 00:08#  | 00:13& | 02:29@ |        |        | 00:28& | 01:06& | 02:41@ | 00:10&  |        |
| 18      |          |         | Melin            |        |         |         | 116     |         |        |         |        |        | 44:17  |        |        |        |        |         |        |
|         |          |         | 06:57+           |        |         |         |         |         |        |         |        |        |        |        |        |        |        |         |        |
|         |          |         | 01:29+<br>00:20& |        |         |         |         |         |        |         |        |        |        |        |        |        |        |         |        |
|         |          |         |                  | 02.014 | 00.104  |         | 54      | 00.234  | 01.234 | 00.021  | 00.234 | 01.574 | 44:2   |        | 00.516 | 01.004 | 00.204 | 00.204  |        |
| 19      |          | rea Ta  |                  | 12.564 | 13.271  |         |         | 17.56±  | 21.05± | 21.48±  | 23.211 | 27.10+ |        | -      | 38.36+ | 40.12± | 12·21± | 43:42+  | 11.21± |
|         |          |         |                  |        |         |         |         |         |        |         |        |        |        |        |        |        |        | 01:18+  |        |
|         |          |         |                  |        |         |         |         |         |        |         |        |        |        |        |        |        |        | 00:55@  |        |
| 20      | Marc     | not Lil | ledal            |        |         | •       | 27      |         |        |         |        |        | 45:54  | 1      |        |        |        |         |        |
|         |          |         | 07:26+           | 14:38+ | 15:02+  | _       |         | 19:15+  | 22:47+ | 24:07+  | 24:55+ | 29:57+ |        | -      | 40:57+ | 43:03+ | 44:59+ | 45:54+  |        |
|         |          |         | 01:33+           |        |         |         |         |         |        |         |        |        |        |        |        |        |        |         |        |
|         |          |         | 00:24&           |        | 00:08-  | 00:28&  | 00:43&  | 00:09#  | 01:14& | 00:36&  | 00:04+ | 02:560 | 00:18# | 04:53@ | 01:32@ | 00:39& | 00:50& | 00:320  |        |
| Beste   |          |         |                  |        |         |         |         |         |        |         |        |        |        |        |        |        |        |         |        |
| 00:42   | 00:43    | 01:42   | 01:01            | 03:49  | 00:19   | 00:18   | 01:06   | 00:39   | 01:07  | 00:31   | 00:39  | 01:37  | 01:03  | 01:10  | 01:23  | 01:27  | 01:01  | 00:20   |        |
| = Som k | lassevir | iner, - | raskere          | , + se | nere, # | 10% tap | o, & 25 | 5% tap, | @ 100% | ₀́ tap. |        |        |        |        |        |        |        |         |        |